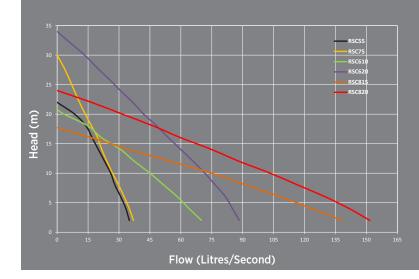

### CONSTRUCTION

- High grade cast iron
- Epoxy resin sealed cable

| CODE  | MODEL  | POWER |      |     | MAXIMUM         |             | SOLIDS   | CABLE  | OUTLET |      | WEIGHT | SIZE              |
|-------|--------|-------|------|-----|-----------------|-------------|----------|--------|--------|------|--------|-------------------|
|       |        | VOLTS | AMPS | ĸw  | FLOW<br>(L/SEC) | HEAD<br>(M) | HANDLING | LENGTH | ММ     | INCH | (KG)   | L X W X H<br>(MM) |
| 10167 | RSC55  | 415   | 11.1 | 5.5 | 35              | 22          | 40mm     | 10m    | 100    | 4″   | 124    | 687x405x795       |
| 10174 | RSC75  | 415   | 15.2 | 7.5 | 37              | 30          | 40mm     | 10m    | 100    | 4″   | 138    | 687x405x816       |
| 10181 | RSC610 | 415   | 15.2 | 7.5 | 68              | 21          | 70mm     | 10m    | 150    | 6″   | 183    | 888x449x870       |
| 10198 | RSC620 | 415   | 31   | 15  | 87              | 34          | 76mm     | 10m    | 150    | 6″   | 153    | 895x477x988       |
| 10204 | RSC815 | 415   | 21.2 | 11  | 120             | 17.5        | 75mm     | 10m    | 200    | 8″   | 225    | 1045x501x994      |
| 10211 | RSC820 | 415   | 31   | 15  | 150             | 24          | 75mm     | 10m    | 200    | 8″   | 293    | 1045x501x994      |