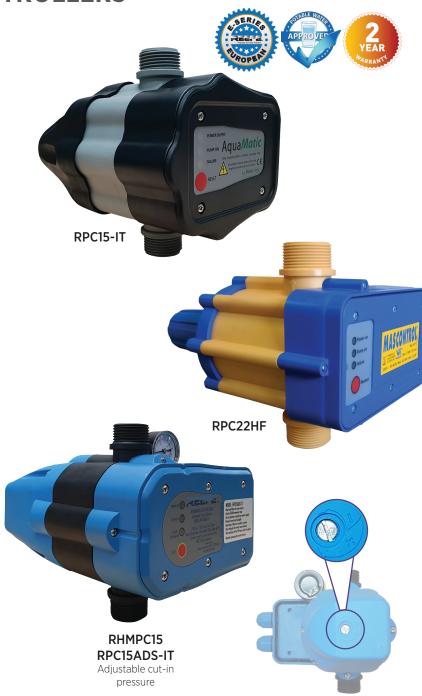

## **ITALIAN PRESSURE CONTROLLERS**

**ITALIAN PC SERIES** 

These premium grade pressure controllers are manufactured in Italy under stringent quality standards; offering only the highest performance. The unique patented design of the Aquamatic and Hydromatic versions are immune from common pressure controller issues, such as the forming of condensation in the electronics, as the electronic and hydraulic chambers are entirely separate. Cut in pressure is adjustable for extra versatility in function, on the Hydromatic versions.

## **FEATURES & BENEFITS**

- Pressure gauge on the Hydromatic for easy leak detection and system monitoring
- Easy to use adjustable starting pressure screw -1.5 to 3.5 bar on RHMPC15 & RPC15ADS-IT
- Separate pressure / electronic chambers prevents condensation forming in the electronics
- Advanced run dry protection for best pump motor protection
- Power-Pump-Failure Indicator Lights
- RPC15ADS-IT versions have auto-restart function after a run-dry event
- RPC22HF version is a genuine MasControl made in Italy (supplied with no plugs)
- 3m power supply cable on Aquamatic & Hydromatic
- 2 year warranty
- RHMPC15 & RPC15ADS-IT tested to AS4020 for potable water
- IP65 rated

| CODE  | MODEL          | DESCRIPTION                                                    | FUNCTION     | CONNECTION   | CUT-IN<br>PRESSURE<br>SETTING | MAXIMUM      |            |     |       |                   |
|-------|----------------|----------------------------------------------------------------|--------------|--------------|-------------------------------|--------------|------------|-----|-------|-------------------|
|       |                |                                                                |              |              |                               | PRES.<br>BAR | POWER 240V |     | FLUID | CONNECTION<br>BSP |
|       |                |                                                                |              |              |                               |              | AMPS       |     | TEMP. |                   |
| 19085 | RPC15-IT       | REEFE® Aquamatic Pressure Controller                           | Standard     | 3 pin Socket | Fixed<br>150kPa               | 8            | 8          | 1.1 | 60°C  | 25mm              |
| 3701  | RHMPC15-QP     | REEFE® Italian Hydromatic Pressure<br>Controller               | Standard     | Quick Plug   | 150 to<br>350kPa              | 20 bar       | 8          | 1.5 | 60°C  | 25mm              |
| 4463  | RHMPC15-3S     | REEFE® Italian Hydromatic Pressure<br>Controller               | Standard     | 3 pin Socket |                               |              |            |     |       |                   |
| 13335 | RPCI5ADS-II-QP | Controller                                                     | Auto Restart | Quick Plug   |                               |              |            |     |       |                   |
| 12871 | RPC15ADS-IT-3S | REEFE® Italian Hydromatic Pressure<br>Controller               | Auto Restart | 3 pin Socket |                               |              |            |     |       |                   |
| 8737  | RPC22HF        | MasControl Italian Pressure Controller -<br>High Flow Capacity | Standard     | No Cables    | Fixed<br>220kPa               | 10           | 16         | 2.2 | 60°C  | 32mm              |