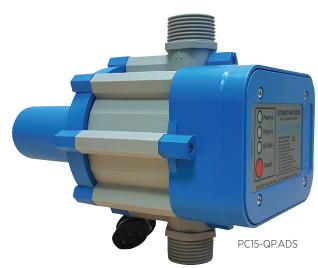

| CODE  | MODEL       | VOLTS | CONNECTION                              | FEATURE                    | CUT-IN<br>PRESSURE | MAXIMUM |       |     |       | CONNECTION |
|-------|-------------|-------|-----------------------------------------|----------------------------|--------------------|---------|-------|-----|-------|------------|
|       |             |       |                                         |                            |                    | BAR     | POWER |     | FLUID | BSP        |
|       |             |       |                                         |                            | SETTING            | DAK     | AMPS  | KW  | TEMP  | БЭР        |
| 13328 | PC15-QP.ADS | 240   | 3 pin plug with quick connection socket | 24hr auto<br>delayed start | 150 kPa            | 10      | 10    | 1.1 | 60°C  | 25mm       |
| 16893 | PC22-QP.ADS | 240   | 3 pin plug with quick connection socket | 24hr auto<br>delayed start | 220 kPa            | 10      | 10    | 1.1 | 60°C  | 25mm       |