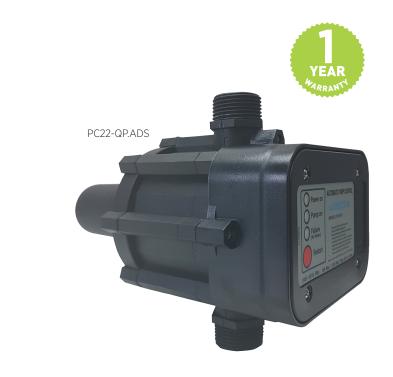

| CODE  | MODEL       | VOLTS | CONNECTION                              | FEATURE                    | CUT-IN<br>PRESSURE | MAXIMUM |       |     |       | CONNECTION |
|-------|-------------|-------|-----------------------------------------|----------------------------|--------------------|---------|-------|-----|-------|------------|
|       |             |       |                                         |                            |                    | BAR     | POWER |     | FLUID | BSP        |
|       |             |       |                                         |                            | SETTING            | DAK     | AMPS  | KW  | TEMP  | БЭР        |
| 13328 | PC15-QP.ADS | 240   | 3 pin plug with quick connection socket | 24hr auto<br>delayed start | 150 kPa            | 10      | 10    | 1.1 | 60°C  | 25mm       |
| 16893 | PC22-QP.ADS | 240   | 3 pin plug with quick connection socket | 24hr auto<br>delayed start | 220 kPa            | 10      | 10    | 1.1 | 60°C  | 25mm       |