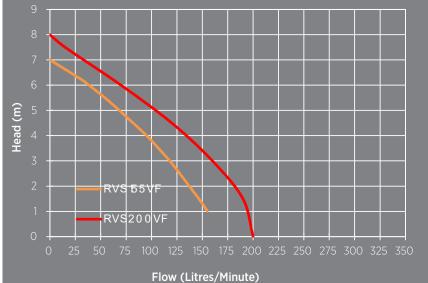

#### **CONSTRUCTION**

- 45L polyethylene tank
- 2" FBSP inlets and overflow
- 1" MBSP outlet
- RVS155-VF or RVS200-VF pump

| CODE  | MODEL    | POWER 240V |       | MAXIMUM         |             | SOLID    | CABLE  | NOMINAL  | INLET  | OUTLET | OVERFLOW | SIZE            |
|-------|----------|------------|-------|-----------------|-------------|----------|--------|----------|--------|--------|----------|-----------------|
|       |          | AMPS       | WATTS | FLOW<br>(L/MIN) | HEAD<br>(M) | HANDLING | LENGTH | CAPACITY | (FBSP) | (MBSP) | (FBSP)   | LXWXH<br>(MM)   |
| 11911 | RUP155   | 2          | 180   | 155             | 7.0         | 15mm     | 10m    | 45L      | 2"     | 1"     | 2"       | 460 x 260 x 380 |
| 11997 | RUP155-T | 2          | 180   | 155             | 7.0         | 15mm     | 10m    | 45L      | 2"     | 1"     | 2"       | 460 x 260 x 435 |
| 13519 | RUP200   | 2          | 250   | 200             | 8           | 25mm     | 10m    | 45L      | 2"     | 1"     | 2"       | 460 x 260 x 380 |
| 12208 | RUP200-T | 2          | 250   | 200             | 8           | 25mm     | 10m    | 45L      | 2"     | 1"     | 2"       | 460 x 260 x 435 |