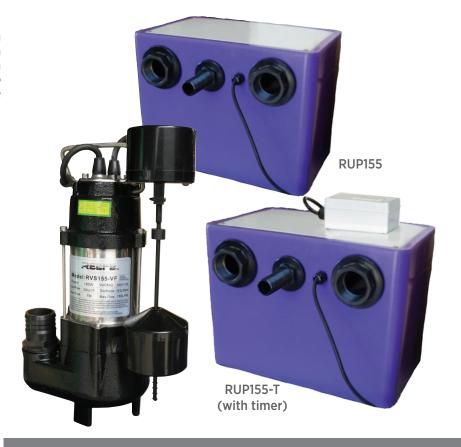

# **UNDERSINK PUMP SYSTEMS**

## **RUP SERIES**

Ideal for confined spaces, such as under benches, under sinks and in cupboards. Perfect for transferring waste water to separators, or for lifting water from basements to street level waste connections. Can even be used on mobile camper trailers and temporary job site buildings for connection into a common waste system.

## **FEATURES & BENEFITS**

- Compact & easy to install
- Preassembled ready to install
- Thermal overload
- Can handle up to 58°C
- 15mm solids handling
- Quality robust pump RVS155VF
- 24 hour auto pump timer (RUP155-T only)
- Not suitable for raw sewage

#### **CONSTRUCTION**

- 45L polyethylene tank
- 2" FBSP inlets and overflow
- 1" MBSP outlet
- RVS155-VF or RVS200-VF pump

| CODE  | MODEL    | POWER 240V |       | MAXIMUM         |             | SOLID    | CABLE  | NOMINAL  | INLET  | OUTLET | OVERFLOW | SIZE            |
|-------|----------|------------|-------|-----------------|-------------|----------|--------|----------|--------|--------|----------|-----------------|
|       |          | AMPS       | WATTS | FLOW<br>(L/MIN) | HEAD<br>(M) | HANDLING | LENGTH | CAPACITY | (FBSP) | (MBSP) | (FBSP)   | LXWXH<br>(MM)   |
| 11911 | RUP155   | 2          | 180   | 155             | 7.0         | 15mm     | 10m    | 45L      | 2"     | 1"     | 2"       | 460 x 260 x 380 |
| 11997 | RUP155-T | 2          | 180   | 155             | 7.0         | 15mm     | 10m    | 45L      | 2"     | 1"     | 2"       | 460 x 260 x 435 |
| 13519 | RUP200   | 2          | 250   | 200             | 8           | 25mm     | 10m    | 45L      | 2"     | 1"     | 2"       | 460 x 260 x 380 |
| 12208 | RUP200-T | 2          | 250   | 200             | 8           | 25mm     | 10m    | 45L      | 2"     | 1"     | 2"       | 460 x 260 x 435 |