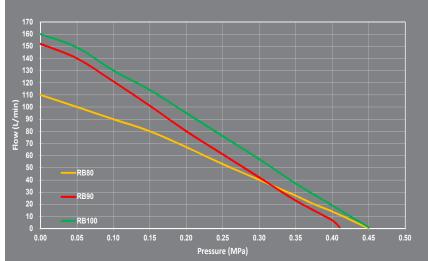

| CODE  | MODEL | OUTLET<br>AIRFLOW | VOLTAGE | FREQ. | INPUT<br>POWER | MAX<br>PRESSURE   | SOUND<br>LEVEL | WEIGHT | SIZE<br>L x W x H (mm) | AMBIENT<br>TEMPERATURE |
|-------|-------|-------------------|---------|-------|----------------|-------------------|----------------|--------|------------------------|------------------------|
| 13496 | RB80  | 80 L/min          | 240     | 50Hz  | 58 Watt        | 44 kPa / 6.39 psi | <41 dBA        | 5.4 kg | 185 x 240 x 175        | -10°C to +40°C         |
| 19238 | RB90  | 90 L/min          | 240     | 50Hz  | 68 Watt        | 41kPa / 5.94 psi  | 46 dBA         | 8.8kg  | 262 x 216 x 223        | -10°C to +40°C         |
| 15742 | RB100 | 100 L/min         | 240     | 50Hz  | 87 Watt        | 45kPa / 6.53 psi  | 48 dBA         | 8.8kg  | 262 x 216 x 228        | -10°C to +40°C         |