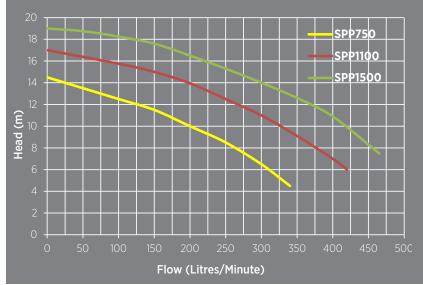

## **OPERATING LIMITS**

- Max. fluid temperature from +5°C ~ 50°C •
- Max. ambient temperature up to <50°C ٠
- Max. working pressure 3.0Bar .
- Self-priming: 2.0m

| CODE  | MODEL   | POWER 240V |      | MAXIMUM         |             | CABLE  |                | WEIGHT |
|-------|---------|------------|------|-----------------|-------------|--------|----------------|--------|
|       |         | HZ         | ĸw   | FLOW<br>(L/MIN) | HEAD<br>(m) | LENGTH | INLET / OUTLET | (KG)   |
| 16268 | SPP750  | 50         | 0.75 | 340             | 14.5        | 1.5m   | 2"BSP / 2"BSP  | 13.5   |
| 16275 | SPP1100 | 50         | 1.1  | 420             | 17          | 1.5m   | 2"BSP / 2"BSP  | 15.5   |
| 16282 | SPP1500 | 50         | 1.5  | 465             | 19          | 1.5m   | 2"BSP / 2"BSP  | 17.5   |