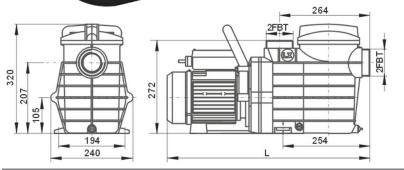

## **OPERATING LIMITS**

- Max. fluid temperature from +5°C ~ 50°C •
- Max. ambient temperature up to <50°C ٠
- Max. working pressure 3.0Bar .
- Self-priming: 2.0m

| CODE  | MODEL   | POWER 240V |      | MAXIMUM         |             | CABLE  |                | WEIGHT |
|-------|---------|------------|------|-----------------|-------------|--------|----------------|--------|
|       |         | HZ         | ĸw   | FLOW<br>(L/MIN) | HEAD<br>(m) | LENGTH | INLET / OUTLET | (KG)   |
| 16268 | SPP750  | 50         | 0.75 | 340             | 14.5        | 1.5m   | 2"BSP / 2"BSP  | 13.5   |
| 16275 | SPP1100 | 50         | 1.1  | 420             | 17          | 1.5m   | 2"BSP / 2"BSP  | 15.5   |
| 16282 | SPP1500 | 50         | 1.5  | 465             | 19          | 1.5m   | 2"BSP / 2"BSP  | 17.5   |