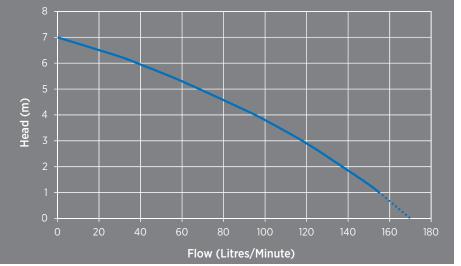

NOTE

\*Do not use for sewerage

|  | CODE  | MODEL | POWER 240V |       | RATED           |             | MAXIMUM         |             | SOFT               | CABLE | OUTLET |      | WEIGHT | SIZE            |
|--|-------|-------|------------|-------|-----------------|-------------|-----------------|-------------|--------------------|-------|--------|------|--------|-----------------|
|  |       |       | AMPS       | WATTS | FLOW<br>(L/MIN) | HEAD<br>(M) | FLOW<br>(L/MIN) | HEAD<br>(M) | SOLIDS<br>HANDLING |       | ММ     | INCH | (VC)   | LXWXH<br>(MM)   |
|  | 17296 | DV150 | 1.5        | 180   | 90              | 4.0         | 155             | 7.0         | 15mm*              | 10m   | 32     | 11/4 | 8.5    | 220 x 120 x 340 |