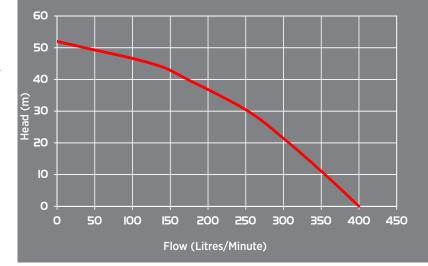

## **CONSTRUCTION**

- Alloy closed vein impeller and volute
- Heavy duty cast inlets and outlets
- 3/4" threaded shaft
- Hose tails, hose clips & suction strainer included

| CODE  | MODEL     | ENGINE                                    | FUEL<br>TANK | SUCTION<br>SIZE | DISCHARGE<br>SIZE | MAX<br>HEAD<br>(M) | MAX<br>FLOW<br>RATE<br>(L/MIN) | PUMP<br>BODY | HORSE<br>POWER<br>CLASS | WEIGHT<br>(KG) |
|-------|-----------|-------------------------------------------|--------------|-----------------|-------------------|--------------------|--------------------------------|--------------|-------------------------|----------------|
| 17807 | GP015R    | Honda GP160, Recoil Start                 | 3.1L         | 1.5"            | 1x1.5"/2x1"       | 52                 | 400                            | Alloy        | 5.5                     | 26             |
| 17814 | GP015R-RF | Honda GP160, Recoil Start w Roll Frame    | 3.1L         | 1.5"            | 1x1.5"/2x1"       | 52                 | 400                            | Alloy        | 5.5                     | 30             |
| 8447  | RP015R    | Honda GX200, Recoil Start                 | 3.1L         | 1.5"            | 1x1.5"/2x1"       | 52                 | 400                            | Alloy        | 6.5                     | 26             |
| 6641  | RP015R-RF | Honda GX200, Recoil Start w Roll Frame    | 3.1L         | 1.5"            | 1x1.5"/2x1"       | 52                 | 400                            | Alloy        | 6.5                     | 30             |
| 8591  | RP015E    | Honda GX200E, Electric Start              | 3.1L         | 1.5"            | 1x1.5"/2x1"       | 52                 | 400                            | Alloy        | 6.5                     | 26             |
| 6719  | RP015E-RF | Honda GX200E, Electric Start w Roll Frame | 3.1L         | 1.5"            | 1x1.5"/2x1"       | 52                 | 400                            | Alloy        | 6.5                     | 30             |