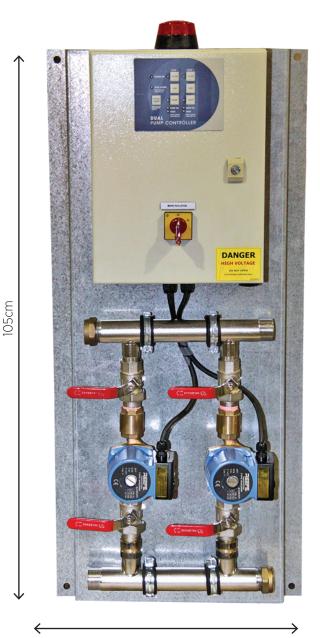

## DUAL HOT WATER CIRCULATOR PUMP SETS

The Reefe<sup>®</sup> Deluxe Hot/Cold water circulator pump sets can be used in a range of applications including domestic and commercial buildings to save water and time, and cooling and heating of machinery and other processes. Circulator pumps, consisting of a control panel and pumps mounted on a vertical steel frame, are designed to circulate water from a storage tank through a ring-main system and back to the storage tank for re-heating.

## **FEATURES & BENEFITS**

- Pumps constructed from non corrosive material
- Pre-plumbed and pre-wired ready for installation
- 24-hour/ 7-day time clock
- Thermostat input
- Easy to use dual pump controller
- Inter-connectable with BMS

## CONSTRUCTION

- Heavy duty galvanised wall bracket
- 25mm stainless steel manifolds
- 25mm valves and unions
- IP65 controller

40cm

|  | Refer to page 100 for further information on the<br>Deluxe Dual Hot Water Pump Controller |
|--|-------------------------------------------------------------------------------------------|
|--|-------------------------------------------------------------------------------------------|

| CODE  | PUMP MODEL | CONTROL PANEL | DESCRIPTION                                                                                                                                                                                                                            |
|-------|------------|---------------|----------------------------------------------------------------------------------------------------------------------------------------------------------------------------------------------------------------------------------------|
| 12925 | RHC2060    | Deluxe        | REEFE® Dual hot water circulating pump system. Comprising of two (2) 240 volt RHC2060 pumps, deluxe alternating pump controller and stainless steel pump manifolds with valves and fittings mounted on galvanised steel wall brackets. |
| 18699 | RHC3280    | Deluxe        | REEFE® Dual hot water circulating pump system. Comprising of two (2) 240 volt RHC3280 pumps, deluxe alternating pump controller and stainless steel pump manifolds with valves and fittings mounted on galvanised steel wall brackets. |