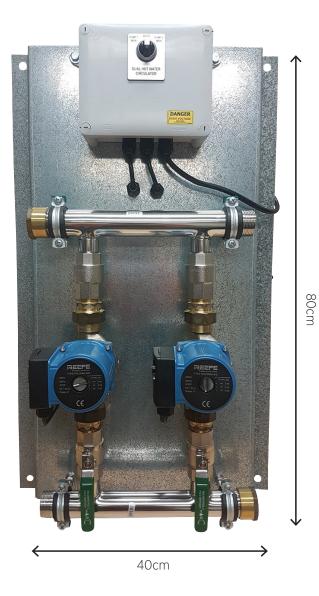

# **DUAL HOT WATER CIRCULATOR PUMP SETS STANDARD**

The Reefe® Standard Hot/Cold water circulator pump sets can be used in a range of applications including domestic and commercial buildings to save water and time, and cooling and heating of machinery and other processes. Circulator pumps, consisting of a control panel and pumps mounted on a vertical steel frame, are designed to circulate water from a storage tank through a ring-main system and back to the storage tank for re-heating.

### **FEATURES & BENEFITS**

- Pumps constructed from non corrosive material
- Pre-plumbed and pre-wired ready for installation
- 24-hour/ 7-day time clock
- Easy to use dual pump controller
- No provision for thermostat input

## **CONSTRUCTION**

- Heavy duty galvanised wall bracket
- 25mm stainless steel manifolds
- 25mm valves and unions
- Weatherproof poly enclosure

NOTE

Refer to page 100 for further information on the Economy Dual Hot Water Pump Controller