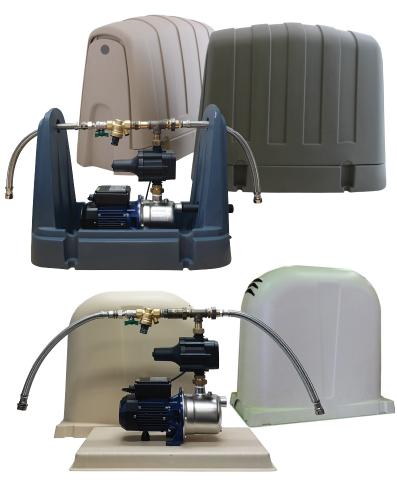

## SADDLE TYPE POLY PUMP COVER

Protect your investment with a premium quality, Australian made pump cover available to match most leading tank colours. Penetrations can be made either end so that lid can still be removed. Lid can be fastened to base for additional security.

## **FEATURES & BENEFITS**

- Protects your pump and controller
- Australian made!
- Excellent value for money
- Most tank colours available
- Quality HDPE material

Top quality, Australian made poly pump cover designed to protect your pump and pressure selection of common colours to match most tank colours.