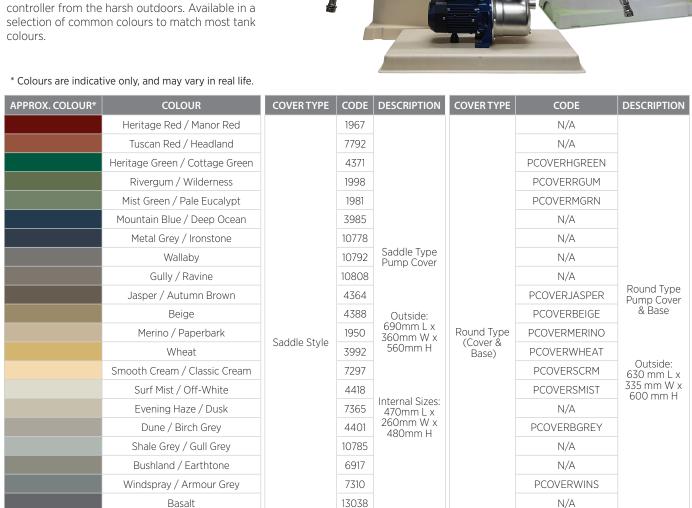

Woodland / Slate Grey

Charcoal / Monument

Night Sky / Black

1974

9864

7327

**PCOVERSGREY PCOVERCHARC** 

N/A