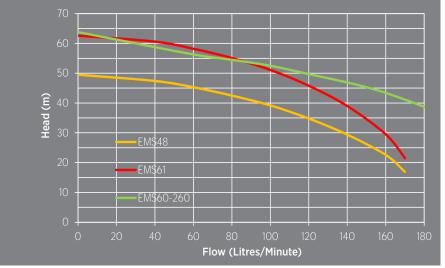

## **PUMP CONTROL OPTIONS**

- REEFE® Pressure Controller
- REEFE® Pressure Switch and Tank
- REEFE® Variable Speed Control

| CODE | MODEL       | POWER |      |      | RATED           |             | MAXIMUM         |             | INLET      | OUTLET     | SIZE            |
|------|-------------|-------|------|------|-----------------|-------------|-----------------|-------------|------------|------------|-----------------|
|      |             | VOLTS | AMPS | KW   | FLOW<br>(L/MIN) | HEAD<br>(M) | FLOW<br>(L/MIN) | HEAD<br>(M) | (MM)       | (MM)       | LXWXH<br>(MM)   |
| 3152 | EMS48       | 240   | 8.3  | 1.3  | 100             | 39          | 170             | 49.5        | 32<br>FBSP | 25<br>FBSP | 411 x 164 x 211 |
| 3169 | EMS61       | 240   | 10.9 | 1.85 | 100             | 52          | 170             | 62.5        |            |            | 436 x 164 x 211 |
| 3176 | EMS60-260   | 240   | 10.8 | 1.87 | 140             | 45          | 270             | 59.2        | 40<br>FBSP | 32<br>FBSP | 464 x 164 x 211 |
| 4394 | EMS60-260-3 | 415   | 4.3  | 1.87 |                 |             |                 |             |            |            |                 |