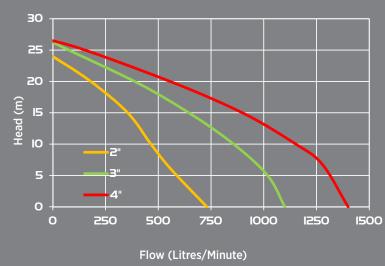

## **CONSTRUCTION**

- Cast iron single impeller and volute
- BSP threaded inlets and outlets
- Hose tails, hose clips and suction strainer included
- Heavy duty cast alloy wet end

| CODE  | MODEL  | ENGINE                                | FUEL<br>TANK |    | DISCHARGE<br>SIZE | MAX<br>HEAD<br>(M) | MAX FLOW<br>RATE<br>(L/MIN) | PUMP<br>BODY | SOLIDS | HORSE<br>POWER<br>CLASS | WEIGHT<br>(KG) |
|-------|--------|---------------------------------------|--------------|----|-------------------|--------------------|-----------------------------|--------------|--------|-------------------------|----------------|
| 40125 | MH020T | Honda GX160 recoil start w roll frame | 3.1L         | 2" | 2"                | 24                 | 730                         | Alloy        | 20mm   | 5.5                     | 31             |
| 40135 | MH030T | Honda GX240 recoil start w roll frame | 6.1L         | 3" | 3"                | 26                 | 1100                        | Alloy        | 25mm   | 8                       | 52             |
| 40145 | MH040T | Honda GX340 recoil start w roll frame | 6.1L         | 4" | 4"                | 26                 | 1400                        | Alloy        | 25mm   | 11                      | 67.5           |