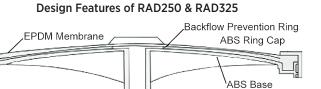

## **AIR DIFFUSERS**

**RAD SERIES** 

YEAR MARRANCI

REEFE® Air Diffusers offer superior aeration for waste water treatment, plants, aquaculture and koi ponds. Multiple diffusers can be mounted in-line for larger systems. The high grade EPDM membrane with precision holes, offers a long lasting solution for your system.

## **MATERIALS**

- High grade EPDM
- ABS support dish

| CODE  | MODEL  | VOLUME   | BUBBLE<br>TYPE | DIAMETER<br>(OUTER) | MAX VOLUME | INLET    | SIZE OF<br>BUBBLE | OPERATION<br>TEMP. RANGE |
|-------|--------|----------|----------------|---------------------|------------|----------|-------------------|--------------------------|
| 15728 | RAD130 | 20L/min  | Fine           | 130mm               | 20L/min    | 1/4" BSP | 1 - 3 mm          | 0 + 100°C                |
| 6139  | RAD250 | 60 L/min | Fine           | 250mm               | 120 L/min  | 3/4" BSP | 1 - 3 mm          | 0 + 100°C                |
| 6146  | RAD325 | 80 L/min | Fine           | 325mm               | 200 L/min  | 3/4" BSP | 1 - 3 mm          | 0 + 100°C                |