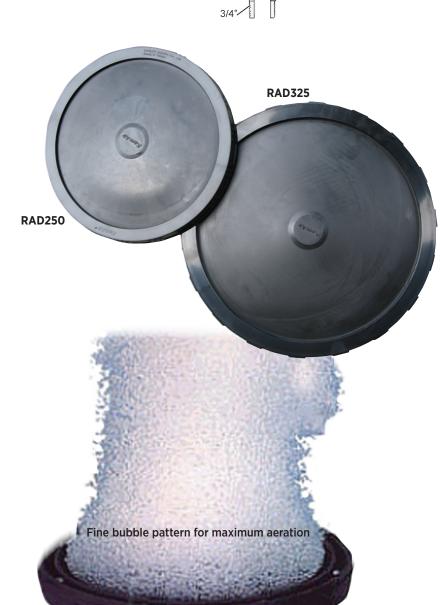

## **AIR DIFFUSERS**

**RAD SERIES** 

YEAR MARRANCI

REEFE® Air Diffusers offer superior aeration for waste water treatment, plants, aquaculture and koi ponds. Multiple diffusers can be mounted in-line for larger systems. The high grade EPDM membrane with precision holes, offers a long lasting solution for your system.

## **FEATURES & BENEFITS**

- Low maintenance diffuser, saves time cleaning
- RAD models provide very evenly dispersed bubbles, providing excellent aeration

## **MATERIALS**

- High grade EPDM
- ABS support dish

| CODE  | MODEL  | VOLUME   | BUBBLE<br>TYPE | DIAMETER<br>(OUTER) | MAX VOLUME | INLET    | SIZE OF<br>BUBBLE | OPERATION<br>TEMP. RANGE |
|-------|--------|----------|----------------|---------------------|------------|----------|-------------------|--------------------------|
| 15728 | RAD130 | 20L/min  | Fine           | 130mm               | 20L/min    | 1/4" BSP | 1 - 3 mm          | 0 + 100°C                |
| 6139  | RAD250 | 60 L/min | Fine           | 250mm               | 120 L/min  | 3/4" BSP | 1 - 3 mm          | 0 + 100°C                |
| 6146  | RAD325 | 80 L/min | Fine           | 325mm               | 200 L/min  | 3/4" BSP | 1 - 3 mm          | 0 + 100°C                |