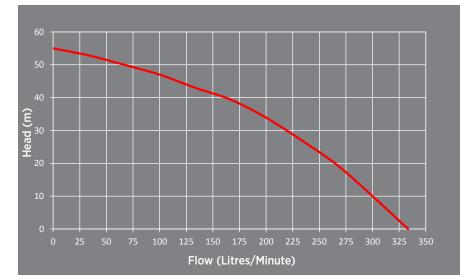

# **CONSTRUCTION**

- Cast alloy single Impeller and diffuser
- Hose tails, hose clips and suction strainer included
- 3 way outlet

| CODE | PUMP<br>MODEL | ENGINE          | FUEL<br>TANK | SUCTION<br>SIZE | DISCHARGE<br>SIZE | MAX<br>HEAD<br>(M) | MAX FLOW<br>RATE<br>(L/MIN) | PUMP<br>BODY | FLUID<br>HANDLING | HORSE<br>POWER<br>CLASS | WEIGHT<br>(KG) |
|------|---------------|-----------------|--------------|-----------------|-------------------|--------------------|-----------------------------|--------------|-------------------|-------------------------|----------------|
| 6153 | WFF060        | WaterPro® WP6.5 | 3.6L         | 1.5"            | 1x1.5" / 2 X 1"   | 55                 | 333                         | Alloy        | Water             | 6.5                     | 27             |