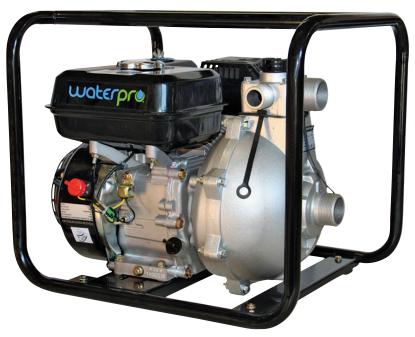

# FIRE FIGHTING PUMP - SINGLE IMPELLER

This cast alloy single impeller WaterPro® fire fighting pump offers a value for money solution for many fire fighting, irrigation and water transfer applications. Supplied with roll frame. 12 month warranty. Twin impeller fire fighting pump also available (WFF100).

## **FEATURES**

- 6.5HP petrol engine
- Self-priming to 8m with foot valve
- Engine with oil sensor
- Heavy duty roll frame
- Recoil start
- Engines confom to required Australian emissions standards

# **CONSTRUCTION**

- Cast alloy single Impeller and diffuser
- Hose tails, hose clips and suction strainer included
- 3 way outlet

| CODE | PUMP<br>MODEL | ENGINE          | FUEL<br>TANK | SUCTION<br>SIZE | DISCHARGE<br>SIZE | MAX<br>HEAD<br>(M) | MAX FLOW<br>RATE<br>(L/MIN) | PUMP<br>BODY | FLUID<br>HANDLING | HORSE<br>POWER<br>CLASS | WEIGHT<br>(KG) |
|------|---------------|-----------------|--------------|-----------------|-------------------|--------------------|-----------------------------|--------------|-------------------|-------------------------|----------------|
| 6153 | WFF060        | WaterPro® WP6.5 | 3.6L         | 1.5"            | 1x1.5" / 2 X 1"   | 55                 | 333                         | Alloy        | Water             | 6.5                     | 27             |