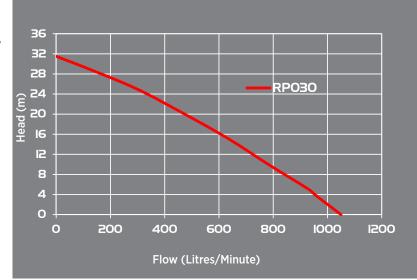

### **CONSTRUCTION**

- Cast iron single impeller and volute
- Hose tails, hose clips and suction strainer included
- 3/4" threaded shaft

| CODE | PUMP<br>MODEL | HONDA ENGINE                       | FUEL<br>TANK | SUCTION<br>SIZE | DISCHARGE<br>SIZE | MAX<br>HEAD<br>(M) | MAX<br>FLOW<br>RATE<br>(L/MIN) | PUMP<br>BODY | HORSE<br>POWER<br>CLASS | WEIGHT<br>(KG) |
|------|---------------|------------------------------------|--------------|-----------------|-------------------|--------------------|--------------------------------|--------------|-------------------------|----------------|
| 8058 | RP030         | GX200, Recoil Start                | 3.1L         | 3"              | 3"                | 32                 | 1050                           | Alloy        | 6.5                     | 23             |
| 6443 | RP030-RF      | GX200, Recoil Start w roll frame   | 3.1L         | 3"              | 3"                | 32                 | 1050                           | Alloy        | 6.5                     | 27             |
| 8171 | RP030E        | GX200, Electric Start              | 3.1L         | 3"              | 3"                | 32                 | 1050                           | Alloy        | 6.5                     | 23             |
| 6498 | RP030E-RF     | GX200, Electric Start w roll frame | 3.1L         | 3"              | 3"                | 32                 | 1050                           | Alloy        | 6.5                     | 27             |