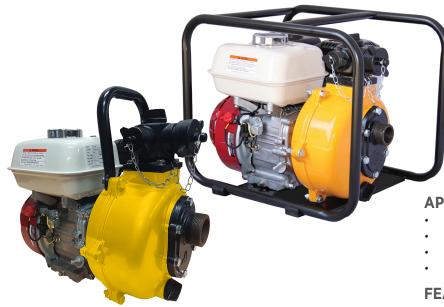

### **RP TWIN IMPELLER SERIES**

These Premium grade Honda powered pumps are engineered with quality materials to produce a proven reliable pump. Boasting exceptionally heavy duty construction, these pumps are guaranteed to deliver well in tough environments.

### **FEATURES & BENEFITS**

- Genuine GP160 HONDA engine backed by Honda 1 year universal warranty
- Genuine GX200 HONDA engine backed by Honda 3 year universal warranty
- Self-priming to 6 metres with foot valve
- Engine with oil sensor
- Available with or without roll frame
- 2 year warranty on wet end and roll frame
- Wiring harness available as an option for battery connection
- Suitable for pumping clean fresh water only

### **CONSTRUCTION**

- Alloy twin impeller and diffuser
- Hose tails, hose clips and suction strainer included
- Heavy duty cast inlets and outlets
- 3/4" threaded shaft

| CODE  | MODEL      | ENGINE                                    | FUEL<br>TANK | SUCTION<br>SIZE | DISCHARGE<br>SIZE | MAX<br>HEAD<br>(M) | MAX<br>FLOW<br>RATE<br>(L/MIN) | PUMP<br>BODY | HORSE<br>POWER<br>CLASS | WEIGHT<br>(KG) |
|-------|------------|-------------------------------------------|--------------|-----------------|-------------------|--------------------|--------------------------------|--------------|-------------------------|----------------|
| 17821 | GP015TR    | Honda GP160, Recoil Start                 | 3.1L         | 1.5"            | 1x1.5"/2x1"       | 76                 | 350                            | Alloy        | 5.5                     | 27             |
| 17838 | GP015TR-RF | Honda GP160, Recoil Start w Roll Frame    | 3.1L         | 1.5"            | 1x1.5"/2x1"       | 76                 | 350                            | Alloy        | 5.5                     | 31             |
| 8645  | RP015TR    | Honda GX200, Recoil Start                 | 3.1L         | 1.5"            | 1x1.5"/2x1"       | 76                 | 350                            | Alloy        | 6.5                     | 27             |
| 6740  | RP015TR-RF | Honda GX200, Recoil Start w Roll Frame    | 3.1L         | 1.5"            | 1x1.5"/2x1"       | 76                 | 350                            | Alloy        | 6.5                     | 31             |
| 8683  | RP015TE    | Honda GX200E, Electric Start              | 3.1L         | 1.5"            | 1x1.5"/2x1"       | 76                 | 350                            | Alloy        | 6.5                     | 27             |
| 6788  | RP015TE-RF | Honda GX200E, Electric Start w Roll Frame | 3.1L         | 1.5"            | 1x1.5"/2x1"       | 76                 | 350                            | Alloy        | 6.5                     | 31             |