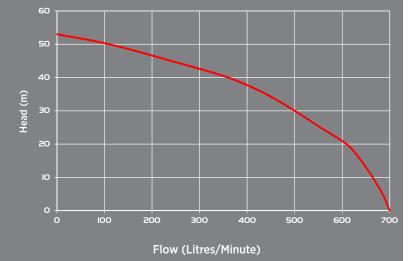

### **CONSTRUCTION**

- Alloy closed vein impeller and diffuser
- Hose tails, hose clips and suction strainer included
- 1" keyway shaft

| CODE | MODEL        | ENGINE                                   | FUEL<br>TANK | SUCTION<br>SIZE | DISCHARGE<br>SIZE | MAX<br>HEAD<br>(M) | MAX<br>FLOW<br>RATE<br>(L/MIN) | PUMP<br>BODY | HORSE<br>POWER<br>CLASS |
|------|--------------|------------------------------------------|--------------|-----------------|-------------------|--------------------|--------------------------------|--------------|-------------------------|
| 8911 | RP030HP      | Honda GX270 Recoil Start                 | 6.1L         | 3"              | 3"                | 53                 | 700                            | Alloy        | 9                       |
| 8928 | RP030HP-RF   | Honda GX270 Recoil Start w Roll Frame    | 6.1L         | 3"              | 3"                | 53                 | 700                            | Alloy        | 9                       |
| 8799 | RP030AHP     | Honda GX390, Recoil Start                | 6.1L         | 3"              | 3"                | 53                 | 700                            | Alloy        | 13                      |
| 6818 | RP030AHP-RF  | Honda GX390, Recoil Start w Roll Frame   | 6.1L         | 3"              | 3"                | 53                 | 700                            | Alloy        | 13                      |
| 8935 | RP030HPE     | Honda GX270, Electric Start              | 6.1L         | 3"              | 3"                | 53                 | 700                            | Alloy        | 9                       |
| 8942 | RP030HPE-RF  | Honda GX270, Electric Start W Roll Frame | 6.1L         | 3"              | 3"                | 53                 | 700                            | Alloy        | 9                       |
| 8898 | RP030AHPE    | Honda GX390, Electric Start              | 6.1L         | 3"              | 3"                | 53                 | 700                            | Alloy        | 13                      |
| 6870 | RP030AHPE-RF | Honda GX390, Electric Start W Roll Frame | 6.1L         | 3"              | 3"                | 53                 | 700                            | Alloy        | 13                      |