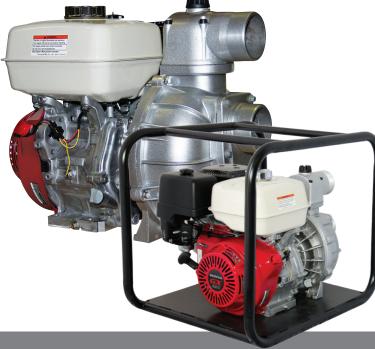

## **RP030HP HIGH PRESSURE TRANSFER PUMPS**

These Premium grade Honda powered pumps are engineered with quality materials to produce an exceptionally reliable pump. Available with either the GX270 or the GX390 genuine Honda engine, with or without roll frame, in recoil and electric start.

#### **FEATURES & BENEFITS**

- Genuine HONDA engine backed by Honda 3 year universal warranty
- Self-priming to 6 metres with foot valve
- Available with or without roll frame
- · Engine with oil sensor
- 3"BSP threaded fitting
- 2 year warranty on wet end
- Wiring harness available as an option for battery connection
- Suitable for fresh water only