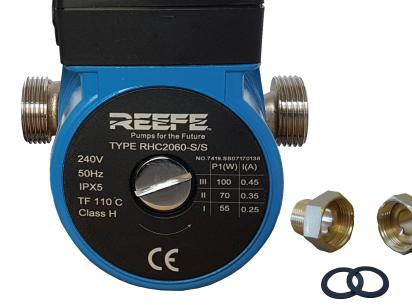

# RHC2060 HOT WATER CIRCULATOR PUMP

This 3 speed circulating pump is ideal for ring main applications in domestic or commercial systems. Quiet, reliable and low power consumption are just some of the great features of this pump. It comes standard with brass barrel union & and a 1.5m plugged cable.

#### **BENEFITS**

**REEFE AIR PUMPS, HOT WATER PUMPS & MORE** 

- In line pump casing
- Options for 20 or 25 MBSP connections
- 3 speed variable adjustment
- Low power consumption
- Reliable, maintenance free
- Operating pressure 10 bar
- Thermal overload
- Liquid temperature 2° to 110°C
- Tested to AS4020 for Potable Water

#### CONSTRUCTION

- Stainless Steel pump casing
- Ceramic motor shaft
- PES composite impellers
- Ceramic bearing & EPDM seals
- IP44 motor & insulation class H
- 1" x 3/4" brass union set supplied

*NOTE* \*This pump must be protected from the weather

| CODE    | MODEL       | SPEED | POWER 240V |       | HEAD | FLOW    |
|---------|-------------|-------|------------|-------|------|---------|
| CODE    |             |       | AMPS       | WATTS | (M)  | (L/MIN) |
| 7372.SS | RHC2060-S/S | 3     | 0.45       | 100   | 6    | 60      |
|         |             | 2     | 0.35       | 70    | 4.5  | 42      |
|         |             | 1     | 0.25       | 55    | 2.5  | 25      |