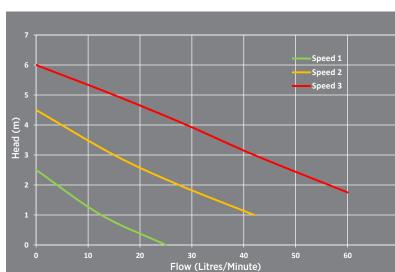

| CODE    | MODEL       | SPEED | POWER 240V |       | HEAD | FLOW    |
|---------|-------------|-------|------------|-------|------|---------|
| CODE    |             |       | AMPS       | WATTS | (M)  | (L/MIN) |
| 7372.SS | RHC2060-S/S | 3     | 0.45       | 100   | 6    | 60      |
|         |             | 2     | 0.35       | 70    | 4.5  | 42      |
|         |             | 1     | 0.25       | 55    | 2.5  | 25      |