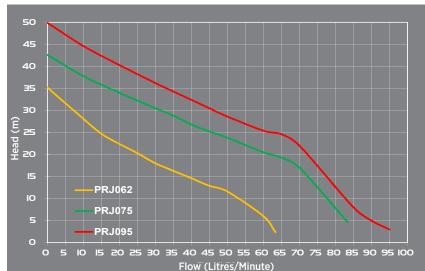

| CODE | MODEL   | POWER 240V |       | RATED           |             | MAXIMUM         |             | SUCTION | CABLE  | INLET   | OUTLET  | SIZE             |
|------|---------|------------|-------|-----------------|-------------|-----------------|-------------|---------|--------|---------|---------|------------------|
|      |         | AMPS       | WATTS | FLOW<br>(L/MIN) | HEAD<br>(M) | FLOW<br>(L/MIN) | HEAD<br>(M) | LIFT    | LENGTH | (MM)    | (MM)    | LXWXH<br>(MM)    |
| 8133 | PRJ062T | 2.5        | 370   | 25              | 20          | 62              | 35          | 8m      | 0.3m   | 25 FBSP | 25 FBSP | 365x x 170 x 190 |
| 8140 | PRJ075T | 5          | 750   | 45              | 25          | 76              | 42          | 8m      | 0.3m   | 25 FBSP | 25 FBSP | 365 x 190 x 240  |
| 8157 | PRJ095T | 6.0        | 1000  | 45              | 30          | 95              | 50          | 8m      | 0.3m   | 25 FBSP | 25 FBSP | 420 x 190 x 245  |