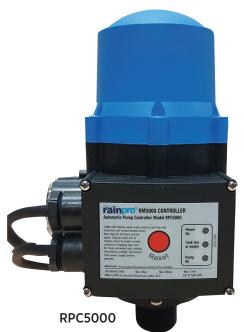

## **FEATURES & BENEFITS**

- Manufactured to high quality standards
- Fitted with Australian plug 3.0m power supply cable
- 0.5m pump cable on quick plug versions. 0.3m on 3 pin socket versions
- Power-Pump-Failure Indicator Lights
- The RPC15ADS & RPC22ADS & RPC5000
  versions have Auto-Restart function. In the case
  of loss of water supply, it will periodically check
  for water every 24 hours and automatically
  restart the pump when sufficient water is
  detected
- RPC5000 is upright style, with adjustable cut-in pressure from 150 to 300kPa, pressure gauge, 3 pin socket

| CODE    | MODEL      | CONNECTION                            | FUNCTION                                      | CUT-IN<br>PRESSURE<br>SETTING | MAXIMUM      |               |            |               | CONNECTION |
|---------|------------|---------------------------------------|-----------------------------------------------|-------------------------------|--------------|---------------|------------|---------------|------------|
|         |            |                                       |                                               |                               | PRES.<br>BAR | POWER<br>AMPS | 240V<br>KW | FLUID<br>TEMP | BSP        |
| 8744    | RPC15ADS   | 3 pin plug with 3 pin socket          | delayed start                                 | 150 kPa                       | 10           | 10            | 1.1        | 60°C          | 25mm       |
| 8744.QP | RPC15ADSQP | 3 pin plug w. quick connection socket |                                               | 150 kPa                       | 10           | 10            | 1.1        | 60°C          | 25mm       |
| 8713    | RPC22ADS   | 3 pin plug with 3 pin socket          |                                               | 220kPa                        | 10           | 10            | 1.1        | 60°C          | 25mm       |
| 8379    | RPC22ADSQP | 3 pin plug w. quick connection socket |                                               | 220kPa                        | 10           | 10            | 1.1        | 60°C          | 25mm       |
| 8874    | PC15-QP    | 3 pin plug w. quick connection socket | Standard Function                             | 150kPa                        | 10           | 10            | 1.1        | 60°C          | 25mm       |
| 12648   | PC15-3PS   | 3 pin plug with 3 pin socket          | Standard Function                             | 150kPa                        | 10           | 10            | 1.1        | 60°C          | 25mm       |
| 8355    | RPC5000    | 3 pin plug with 3 pin socket          | Upright type, with adjustable cut-in pressure | 150-300kPa                    | 10           | 10            | 1.1        | 60°C          | 25mm       |