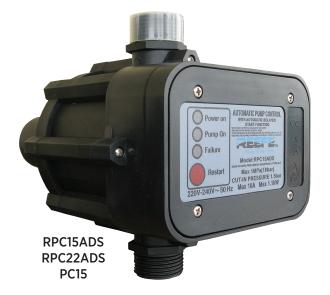

## **FEATURES & BENEFITS**

- Manufactured to high quality standards
- Fitted with Australian plug 3.0m power supply cable
- 0.5m pump cable on quick plug versions. 0.3m on 3 pin socket versions
- Power-Pump-Failure Indicator Lights
- The RPC15ADS & RPC22ADS & RPC5000
  versions have Auto-Restart function. In the case
  of loss of water supply, it will periodically check
  for water every 24 hours and automatically
  restart the pump when sufficient water is
  detected
- RPC5000 is upright style, with adjustable cut-in pressure from 150 to 300kPa, pressure gauge, 3 pin socket

| CODE    | MODEL      | CONNECTION                            | FUNCTION                                      | CUT-IN<br>PRESSURE<br>SETTING | MAXIMUM      |               |            |               | CONNECTION |
|---------|------------|---------------------------------------|-----------------------------------------------|-------------------------------|--------------|---------------|------------|---------------|------------|
|         |            |                                       |                                               |                               | PRES.<br>BAR | POWER<br>AMPS | 240V<br>KW | FLUID<br>TEMP | BSP        |
| 8744    | RPC15ADS   | 3 pin plug with 3 pin socket          | delayed start                                 | 150 kPa                       | 10           | 10            | 1.1        | 60°C          | 25mm       |
| 8744.QP | RPC15ADSQP | 3 pin plug w. quick connection socket |                                               | 150 kPa                       | 10           | 10            | 1.1        | 60°C          | 25mm       |
| 8713    | RPC22ADS   | 3 pin plug with 3 pin socket          |                                               | 220kPa                        | 10           | 10            | 1.1        | 60°C          | 25mm       |
| 8379    | RPC22ADSQP | 3 pin plug w. quick connection socket |                                               | 220kPa                        | 10           | 10            | 1.1        | 60°C          | 25mm       |
| 8874    | PC15-QP    | 3 pin plug w. quick connection socket | Standard Function                             | 150kPa                        | 10           | 10            | 1.1        | 60°C          | 25mm       |
| 12648   | PC15-3PS   | 3 pin plug with 3 pin socket          | Standard Function                             | 150kPa                        | 10           | 10            | 1.1        | 60°C          | 25mm       |
| 8355    | RPC5000    | 3 pin plug with 3 pin socket          | Upright type, with adjustable cut-in pressure | 150-300kPa                    | 10           | 10            | 1.1        | 60°C          | 25mm       |