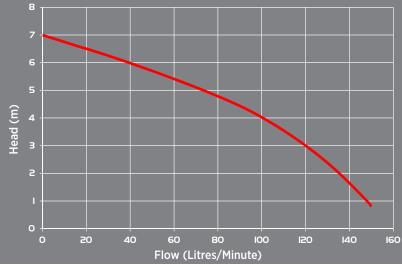

### **FEATURES & BENEFITS**

- Thermal overload protection
- Soft Solids handling up to 35mm
- High performance 150L/min 7.0m max Head
- H05RNF 10m power cable
- Includes multi-stage hosetail
- Automatic float switch

### CONSTRUCTION

Stainless steel shaft

WATERPRO DOMESTIC PUMPS

- Corrosion resistant body and base
- Technopolymer vortex impeller
- Carbon/ceramic mechanical seal and oil bath
- Automatic float switch

| CODE | MODEL | POWER 240V |       | RATED           |             | MAXIMUM         |             | SOLIDS   | CABLE  | WEIGHT | OUTLET |      | SIZE<br>L X W X H |
|------|-------|------------|-------|-----------------|-------------|-----------------|-------------|----------|--------|--------|--------|------|-------------------|
|      |       | AMPS       | WATTS | FLOW<br>(L/MIN) | HEAD<br>(M) | FLOW<br>(L/MIN) | HEAD<br>(M) | HANDLING | LENGTH | (KG)   | ММ     | INCH |                   |
| 8850 | DS150 | 2.2        | 550   | 100             | 4.0         | 150             | 7.0         | 35mm     | 10m    | 5      | 32     | 11/4 | 215 x 150 x 350   |