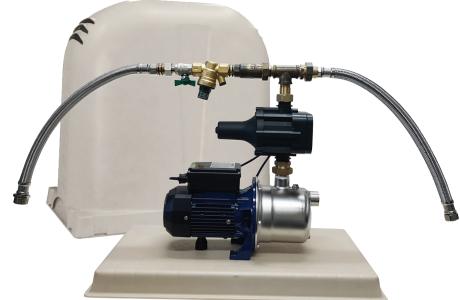

## RM6000-3 RAIN MAINS SYSTEM WITH COVER

## **RM SYSTEMS**

RM6000-3 Rainpro" is the RM4000-3 RainPro" "Easy Install" unit with the added advantage of a pump cover. No cables, no float, no solenoid, no electronic controls. Kit comes complete with cover and flexible hoses. The RM6000-3 restricts the flow of mains supply while rain water is being pumped to help conserve our precious resource. This system is only suited to flooded suction and is best suited for supplying laundry and toilets only. For suction lift and underground tanks, use submersible pump option RM5000. For whole house supply (more than 1 bathroom) use the RM3000-3. Pump covers are available in a variety of colours to match most standard tank colours.

## PACKAGE COMPLETE WITH

- Pressure pump PRJ052 52L/min, 33m hd\*\*
- Pressure controller auto restart
- Rain to Mains valveset
- Flexible hoses (supplied loose)
- Y strainer
- Round style pump cover
- Other pump sizes available
- Tested to AS4020 for Potable Water