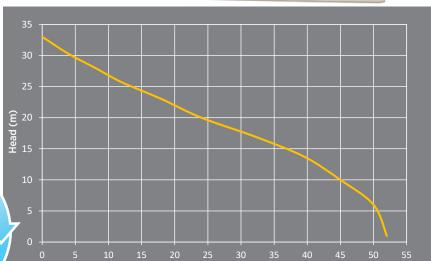

Flow (Litres/Minute)

## PACKAGE COMPLETE WITH

- Pressure pump PRJ052 52L/min, 33m hd\*\*
- Pressure controller auto restart
- Rain to Mains valveset
- Flexible hoses (supplied loose)
- Y strainer
- Round style pump cover
- Other pump sizes available
- Tested to AS4020 for Potable Water