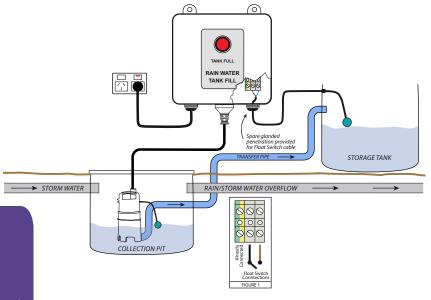

# **RAIN/STORMWATER - TANK FILL**

This simple, yet effective controller provides the means of controlling an automatic pump, used to transfer stormwater from a collection pit to a storage tank. This system has low voltage supply to the float switch, situated in the storage tank, and the controller. When the storage tank is full, the controller isolates the pump and the 'tank full' light is illuminated. An IP68 connector is provided for a waterproof connection for the float switch cable at the storage tank.

#### **FEATURES**

- Automatic 'Tank Full' pump inhibitor
- 'Tank Full' indicator light
- Low voltage float switch circuitry
- Rated for pumps up to 8 amps
- Weatherproof polycarbonate enclosure

### **KIT INCLUDES**

- Controller enclosure including power lead and moulded plug
- Mounting bracket
- 10m NBR float switch
- Standard 3 pin plug connection for pump
- Quick plug connection for float switch