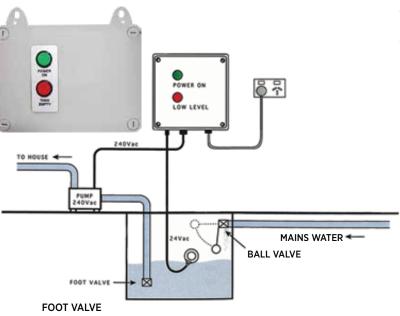

## PUMP SHUT-OFF CONTROLLER

This simple, yet effective controller provides the means of controlling an automatic pump, used to pump water from a tank into the home. The system uses low voltage between the float switch, situated in the storage tank, and the controller. When the storage tank is empty, the controller isolates the pump and the 'Low Level' light is illuminated. Power to the pump is restored once water level in the tank has risen to the reset level.

### **FEATURES**

- 'Power On' indication
- 'Low Level' indication
- 10 amp switch rating
- 'Quick Plug' float switch DIY connection
- Standard 3 pin plug connection for pump
- Low voltage float switch circuitry

### **KIT INCLUDES**

- Controller enclosure with power lead and moulded plug
- Mounting brackets
- 10m NBR float switch

| CODE  | MODEL                                             |
|-------|---------------------------------------------------|
| 12983 | REEFE® Pump Shut-off Controller with Float Switch |