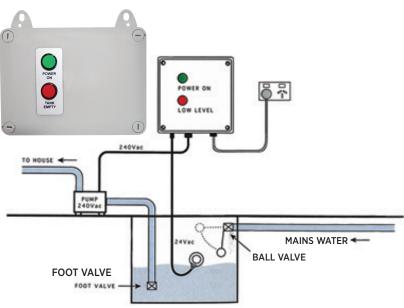

## PUMP SHUT-OFF CONTROLLER

This simple, yet effective controller provides the means of controlling an automatic pump, used to pump water from a tank into the home. The system uses low voltage between the float switch, situated in the storage tank, and the controller. When the storage tank is empty, the controller isolates the pump and the 'Low Level' light is illuminated. Power to the pump is restored once water level in the tank has risen to the reset level.

### **FEATURES**

- 'Power On' indication
- 'Low Level' indication
- 10 amp switch rating
- 'Quick Plug' float switch DIY connection
- Standard 3 pin plug connection for pump
- Low voltage float switch circuitry

### **KIT INCLUDES**

- Controller enclosure with power lead and moulded plug
- Mounting brackets
- 10m NBR float switch

| ı | CODE  | MODEL                                             |
|---|-------|---------------------------------------------------|
|   | 12983 | REEFE® Pump Shut-off Controller with Float Switch |