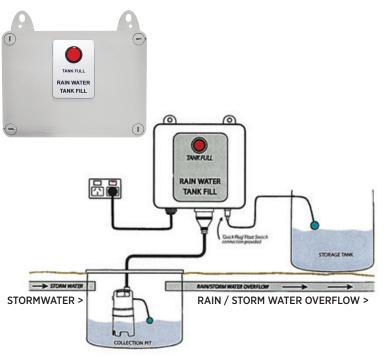

# **RAIN/STORMWATER - TANK FILL**

This simple, yet effective controller provides the means of controlling an automatic pump, used to transfer stormwater from a collection pit to a storage tank. This system has low voltage supply to the float switch, situated in the storage tank, and the controller. When the storage tank is full, the controller isolates the pump and the 'tank full' light is illuminated. An IP68 connector is provided for a waterproof connection for the float switch cable at the storage tank.

#### **FEATURES**

- Automatic 'Tank Full' pump inhibitor
- 'Tank Full' indicator light
- Low voltage float switch circuitry
- Rated for pumps up to 8 amps
- Weatherproof polycarbonate enclosure

### **KIT INCLUDES**

- Controller enclosure including power lead and moulded plug
- Mounting bracket
- 10m NBR float switch
- Standard 3 pin plug connection for pump
- Quick plug connection for float switch