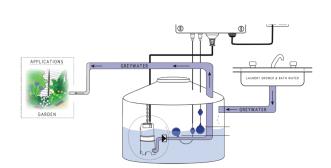

## **GREY WATER PUMP CONTROLLER**

The REEFE® Grey Water Pump Controller is designed for the management of Grey Water. Grey Water is the water discharged from baths, showers and laundries. The unique design enables the controller to monitor the levels of Grey Water in a tank and activates the pump to start and stop supply of Grey Water to selected outlets, such as the garden. This controller also includes a 24 Hour pump out timer and a 5 minute pump run time out. Maximum pump power is 240 volt and 8 amps.