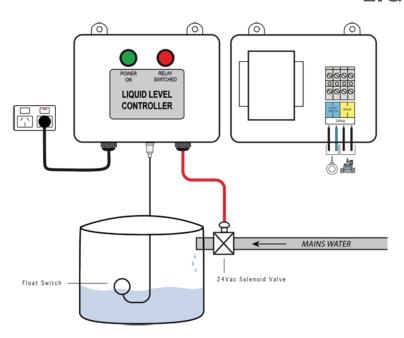

# LIQUID LEVEL CONTROLLER

The REEFE® Liquid Level Controller is ideal for maintaining water at predetermined levels in a tank. The controller receives inputs from a float switch, which is located in the water tank. By utilizing either the 'normally open' or the 'normally closed' output contacts, the system can be used for either filling or emptying a tank. The 24VAC output can be directly connected to a solenoid valve for mains 'top up' systems or, alternatively, could be used to energise the contacts of a relay or contactor coils for pump or motor control.

#### **FEATURES**

- Simple retrofit
- Ideal for swimming pools, water tanks and reservoirs
- Delay in activation avoids wave induced switching
- 'Power On' and 'relay switched' indication
- Distance of probe from electronics up to 20m
- 25mm solenoid valve

| CODE  | MODEL                                                        |
|-------|--------------------------------------------------------------|
| 12985 | Liquid Level Controller with Float Switch and Solenoid Valve |