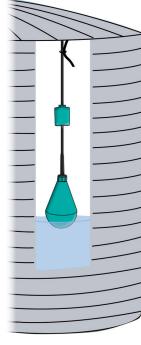

## LIQUID LEVEL ALARM - DELUXE OUTDOOR

The REEFE® Liquid Level Alarms are designed to provide warning indication when a storage tank is either empty or full. The buzzer can be muted via a mute button. If not muted the audible buzzer will automatically silence after 5 minutes. If a continuously sounding audible alarm is required, this can be done by changing the jumper position on the circuit board. The visual alarms will continue to remain on, until the alarm condition is eradicated. A standard feature of the Level Alarm is a 'Voltage Free' (5 amp rated) output for connection to auxiliary devices. Controller can be installed up to 50m from the tank being monitored. Float switch cabling is 'safe', low voltage circuitry. Warning indication is determined by a float switch. Warnings are Audio (buzzer) and Visual (LED Pilot Light and / or Strobe)

## **FEATURES & BENEFITS**

- Warning indication for storage
- Ideal for effluent, grey water or rain water tanks
- Suitable for below or above ground tanks
- Supplied with standard 10m cable float switch
- Controller can be installed up to 50m from tank (longer cable required on float switch)
- Safe 12V low voltage cabling on float switch
- Can be installed for High Level or Low Level alarms
- Mute button to silence alarm
- IP55 enclosure for outdoor