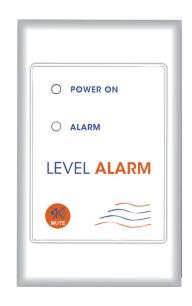

## **INDOOR - LIQUID LEVEL ALARM - FLUSH**

Housed behind an attractive standard switch plate, is the unique flush mounting Liquid Level Alarm. Purpose built for the modern home environment, where septic, wastewater and rain water tanks, both above ground and below ground, have become a common feature. This discreet device blends with the decor of any home. The level alarm can be used for either low or high level alerts and provides for a safe, low voltage cabling installation between tank float switch and display unit.

## **FEATURES & BENEFITS**

- Discreet flush mounted plate
- Ideal for septic, wastewater
- Suitable for below or above ground tanks
- Safe low voltage cabling
- Supplied with 10m float switch

| CODE                                                             | MODEL |
|------------------------------------------------------------------|-------|
| 12989 Standard Liquid Level Alarm with float switch - for indoor |       |