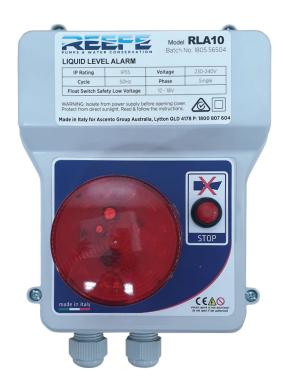

## LIQUID LEVEL ALARM - DELUXE OUTDOOR

The REEFE® Liquid Level Alarms are designed to provide warning indication when a storage tank is either empty or full. The buzzer can be muted via a mute button. If not muted the audible buzzer will automatically silence after 5 minutes. If a continuously sounding audible alarm is required, this can be done by changing the jumper position on the circuit board. The visual alarms will continue to remain on, until the alarm condition is eradicated. A standard feature of the Level Alarm is a 'Voltage Free' (5 amp rated) output for connection to auxiliary devices. Controller can be installed up to 50m from the tank being monitored. Float switch cabling is 'safe', low voltage circuitry. Warning indication is determined by a float switch. Warnings are Audio (buzzer) and Visual (LED Pilot Light and / or Strobe)

| CODE    | MODEL  | OPERATION      | DESCRIPTION                                                                                  | INPUT<br>VOLTAGE | FLOAT<br>VOLTAGE |
|---------|--------|----------------|----------------------------------------------------------------------------------------------|------------------|------------------|
| 12988.2 | RLA10  | Standard       | Deluxe Liquid Level Alarm<br>with 10m Float Switch and strobe - for outdoor                  | 240              | 12               |
| 4982.2  | RLA10B | Battery Backup | Deluxe Liquid Level Alarm - battery backup<br>with 10m Float Switch and strobe - for outdoor | 240              | 12               |