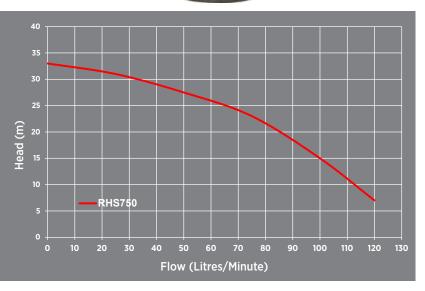

## RHS SUBMERSIBLE DRAINAGE PUMP RHS750

High quality REEFE submersible drainage pump suitable for a wide variety of draining applications including domestic, wastewater, commercial, construction and agricultural.