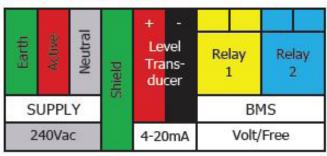

## **Connection Details**

| CODE  | MODEL                                                                   |
|-------|-------------------------------------------------------------------------|
| 18736 | REEFE Digital Tank Level Indicator with hydrostatic pressure transducer |