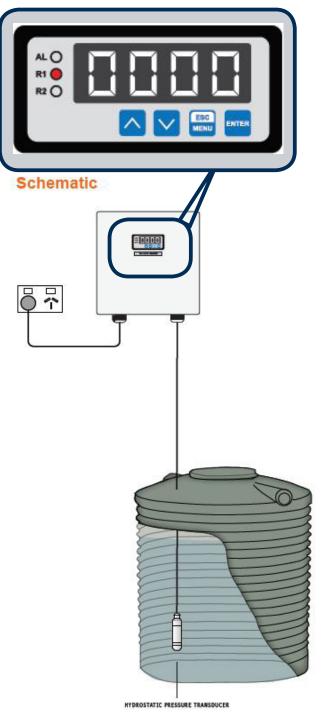

## TANK LEVEL INDICATOR

This simple, yet highly effective Tank Level Indicator provides an extremely accurate and informative indication of water level within a tank. The controller is coupled to a Hydrostatic Pressure Transducer, which provides a 4-20mA signal to the Process Meter. The Process Meter displays the level in very clear LED numerals.