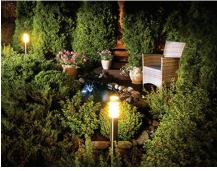

## **GARDEN & POND LIGHTING**

Submersible lights are intended to highlight the pond or a feature of it, such as a statue or waterfall. With a few well-placed lights your water feature, pond or garden will transform into an impressive display after dark! Mix and match the warm-white and the multi-colour versions for a more stunning effect, and with the added option of remote control, the list of effects is endless! LED lights are economical to run, and have a long lamp life – up to 8 times the length of halogens. When installing, it is important to remember the effectiveness of the light in a pond at night depends on the amount of surrounding ambient light as the less lighting in the vicinity of the pond or garden, the more effective a pond light will be.