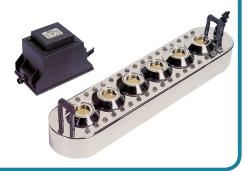

## **POND LIGHTING - LED SPOTLIGHTS**

Ideal for aquariums, table fountains, small ponds or to illuminate pond-side ornaments and plants! Suitable for use both in and out of the water.

| CODE  | DESCRIPTION                                                                      | COLOUR                     | RRP     |
|-------|----------------------------------------------------------------------------------|----------------------------|---------|
| 9802  | PondPro Pond & Garden Light 12 LED 1.6W - 3.0m cable with 12V indoor transformer | White & 4<br>Colour Lenses | \$45.45 |
| 15766 | PondPro Compact LED set of 3 x 2 Watt with 12v Indoor Transformer                | Colour Lenses              | \$74.25 |