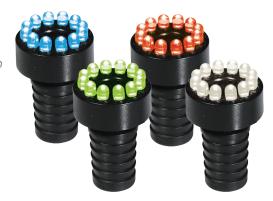

## **FOUNTAIN RING LIGHT**

Includes 12 volt plug-pack transformer, 10m cable, and uses only 2.4 watts of power. Fits 16 to 19mm tubing. Ideal for use in water features and ponds - suitable for use in and out of the water.

| CODE  | DESCRIPTION                | COLOUR | RRP     |
|-------|----------------------------|--------|---------|
| 20290 | Fountain Ring LED - 12 LED | Blue   | \$70.60 |
| 20292 |                            | White  | \$77.35 |
| 20293 |                            | Green  | \$70.60 |