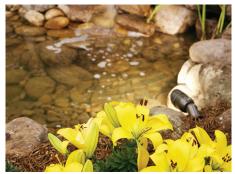

## **GARDEN & POND LIGHTING**

Submersible lights are intended to highlight the pond or a feature of it, such as a statue or waterfall. With a few well-placed lights your water feature, pond or garden will transform into an impressive display after dark! Mix and match the warm-white and the multi-colour versions for a more stunning effect, and with the added option of remote control, the list of effects is endless! LED lights are economical to run, and have a long lamp life – up to 8 times the length of halogens. When installing, it is important to remember the effectiveness of the light in a pond at night depends on the amount of surrounding ambient light as the less lighting in the vicinity of the pond or garden, the more effective a pond light will be.