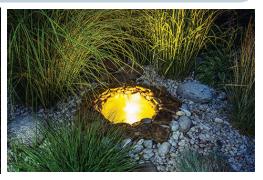

## **POND LIGHTING - LED SPOTLIGHTS**

Ideal for aquariums, table fountains, small ponds or to illuminate pond-side ornaments and plants! Suitable for use both in and out of the water.

| CODE  | DESCRIPTION                                                                      | COLOUR                     | RRP     |
|-------|----------------------------------------------------------------------------------|----------------------------|---------|
| 9802  | PondPro Pond & Garden Light 12 LED 1.6W - 3.0m cable with 12V indoor transformer | White & 4<br>Colour Lenses | \$45.45 |
| 15766 | PondPro Compact LED set of 3 x 2 Watt with 12v Indoor Transformer                | Colour Lenses              | \$74.25 |