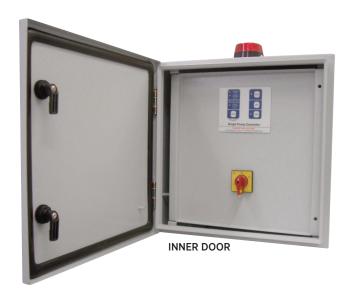

## **DUAL PUMP CONTROLLERS - 1 PHASE & 3 PHASE**

OUTER DOOR

The RPC3000 series dual pump controllers are built on the "one controller does it all" concept. They are simple, yet incorporate many features and control options.

## **FEATURES**

- Distinctive, highly durable and aesthetically attractive electronic keypad
- Circuit breaker protected low voltage control and input circuitry
- Lockable main isolator
- Auto / manual / off operation of both pumps
- Thermal overload protection of pump motors
- Visual and Audible Alarms complete with Mute Switch
- LED indicator Lights for System Status indication
- Weatherproof, powder coated metal enclosures complete with removable gland plate lockable outer door options
- Inner and outer door option
- Automatic alternation of pump duty