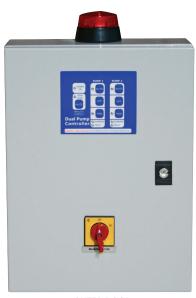

## **DUAL PUMP CONTROLLERS - 1 PHASE & 3 PHASE**

OUTER DOOR

The RPC3000 series dual pump controllers are built on the "one controller does it all" concept. They are simple, yet incorporate many features and control options.

## **FEATURES**

- Distinctive, highly durable and aesthetically attractive electronic keypad
- Circuit breaker protected low voltage control and input circuitry
- Lockable main isolator
- Auto / manual / off operation of both pumps
- Thermal overload protection of pump motors
- Visual and Audible Alarms complete with Mute Switch
- LED indicator Lights for System Status indication
- Weatherproof, powder coated metal enclosures complete with removable gland plate lockable outer door options
- Inner and outer door option
- Automatic alternation of pump duty