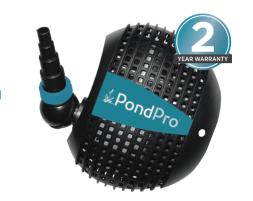

| CODE  | DESCRIPTION                                                                              | MAX<br>POND SIZE | PRESSI<br>FILTER M |                                 |          | DPRO<br>MODEL                         | FREE! PO                 | ONDPRO<br>IMENT                       | RRP       |
|-------|------------------------------------------------------------------------------------------|------------------|--------------------|---------------------------------|----------|---------------------------------------|--------------------------|---------------------------------------|-----------|
| 17480 | Green to Clean Kit with<br>Pressure Filter, Pump and<br>FREE PondPro® Water<br>Treatment | 6,000L           | 1 x Filter 6000    | For more info, refer to page 35 | PPW3200  | For more<br>info, refer<br>to page 12 | PondPro®<br>Filter Start | For more<br>info, refer to<br>page 38 | \$516.75  |
| 17481 |                                                                                          | 9,000L           | 1 x Filter 9000    |                                 | PPW6500  |                                       |                          |                                       | \$554.35  |
| 17482 |                                                                                          | 15,000L          | 1 x Filter 15000   |                                 | PPW6500  |                                       |                          |                                       | \$714.10  |
| 17486 |                                                                                          | 30,000L          | 2 x Filter 15000   |                                 | PPW10000 |                                       |                          |                                       | \$1277.85 |