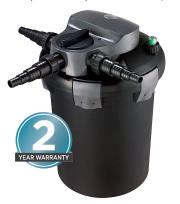

## **GREEN TO CLEAN KITS**

It could hardly be simpler! Calculate your pond size, count your fish and choose from one of the suggested kits below. Kit comes complete with pressure filter (with integral UV filtration), PondPro® filter pump and FREE PondPro® Filter Start water treatment.

| CODE  | DESCRIPTION                                                                              | MAX<br>POND SIZE | PRESSI<br>FILTER M |                                 |          | DPRO<br>MODEL                         | FREE! PO                 | ONDPRO<br>IMENT                       | RRP       |
|-------|------------------------------------------------------------------------------------------|------------------|--------------------|---------------------------------|----------|---------------------------------------|--------------------------|---------------------------------------|-----------|
| 17480 | Green to Clean Kit with<br>Pressure Filter, Pump and<br>FREE PondPro® Water<br>Treatment | 6,000L           | 1 x Filter 6000    | For more info, refer to page 35 | PPW3200  | For more<br>info, refer<br>to page 12 | PondPro®<br>Filter Start | For more<br>info, refer to<br>page 38 | \$516.75  |
| 17481 |                                                                                          | 9,000L           | 1 x Filter 9000    |                                 | PPW6500  |                                       |                          |                                       | \$554.35  |
| 17482 |                                                                                          | 15,000L          | 1 x Filter 15000   |                                 | PPW6500  |                                       |                          |                                       | \$714.10  |
| 17486 |                                                                                          | 30,000L          | 2 x Filter 15000   |                                 | PPW10000 |                                       |                          |                                       | \$1277.85 |