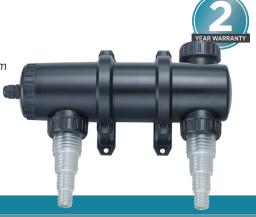

## **ULTRA VIOLET POND CLARIFIERS**

Ultra-violet light naturally kills algae and unwanted residues from the water, helping to maintain optimum pond water health. Efficient UV clarifiers featuring safety shut-off switch and quick access system for easy cleaning and maintenance. Complete with 10m power cables and multi hosetails (20-40mm)

| CODE  | DESCRIPTION           | WATT | MAX<br>POND SIZE | MAX FLOW<br>L/HR | RRP      |  |
|-------|-----------------------|------|------------------|------------------|----------|--|
| 17350 |                       | 9W   | 9000L            | 4000             | \$305.00 |  |
| 17351 | PondPro® UV Clarifier | 18W  | 18000L           | 8000             | \$360.00 |  |
| 1735  |                       | 36W  | 36000            | 12000            | \$435.00 |  |