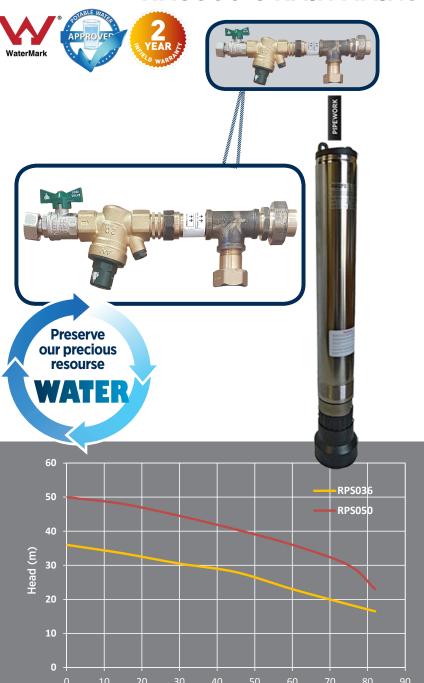

## **CONSTRUCTION**

- Grade 304 stainless steel casing & shaft
- Plastic impellers and diffusers
- 10m power cable
- Plastic pump base and discharge body
- Pump dimensions:
  - RPS036 125 dia x 870 high (mm)
  - RPS050 125 dia x 950 high (mm)
- Brass valveset

\*Check specifications required.

Flow (Litres/Minute)

| CODE  | DESCRIPTION                                         | POWER |      | MAXIMUM     |                 |                     |                 |        |
|-------|-----------------------------------------------------|-------|------|-------------|-----------------|---------------------|-----------------|--------|
|       |                                                     | VOLTS | KW   | HEAD<br>(M) | FLOW<br>(L/MIN) | NO. OF<br>IMPELLERS | CABLE<br>LENGTH | OUTLET |
| 7112  | RM5000-3 with REEFE® RPS036 Pressure Pump & RMV3550 | 240   | 0.37 | 36          | 100             | 5                   | 10m             | 1"     |
| 13847 | RM5000-3 with REEFE® RPS050 Pressure Pump & RMV3550 | 240   | 0.8  | 50          | 105             | 7                   | 10m             | 1"     |