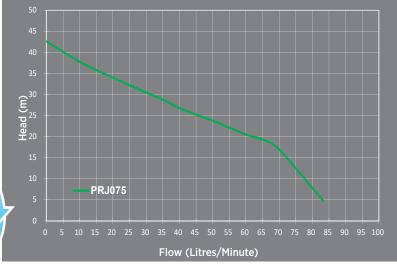

## **PACKAGE COMPLETE WITH**

- Pressure Pump PRJ075 76L/min, 42m hd
- Pressure Controller Auto Restart
- Rain to Mains Valveset
- Pump Cover
- Poly elbows, y-strainer, reducing nipples and flexibles hoses (supplied loose with pump)
- Other pump sizes available