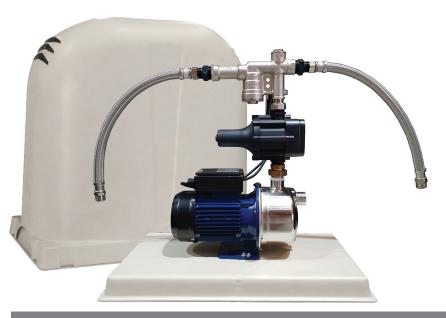

## RM3000 PREMIUM RAIN MAINS SYSTEM WITH COVER

**RM SYSTEMS** 

RM3000 Rainpro\* is the 5125 PRJ075 with RM1500 pump system with the added advantage of a pump cover. No cables, no float, no solenoid, no electronic controls. Kit is supplied, complete with cover and flexible hoses. The RM3000 stops the flow of mains supply while rain water is being pumped to help conserve our precious resource. This system is only suited to flooded suction and is suitable for whole house supply (more than 1 bathroom). Pump covers available in a variety of colours to match most standard tank colours.

## **PACKAGE COMPLETE WITH**

- Pressure Pump PRJ075 76L/min, 42m hd
- Pressure Controller Auto Restart
- Rain to Mains Valveset
- Pump Cover
- Poly elbows, y-strainer, reducing nipples and flexibles hoses (supplied loose with pump)
- Other pump sizes available