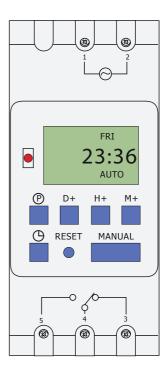

### SETTING UP MATELEC TIME CLOCK

#### COM- 30314

1. To start switch, press Reset key

3. Programming steps as follows:

2. To adjust the present time, please press  $\Theta$ 

key, then press D+, H+, M+ to adjust the Days, Hours and Minutes.

| Step | Кеу              | Programming                                                                                                                                      |
|------|------------------|--------------------------------------------------------------------------------------------------------------------------------------------------|
| 1    | Press P          | Setting 1 ON time (display 1 on)                                                                                                                 |
| 2    | Press H+/M+      | Setting hours and minutes                                                                                                                        |
| 3    | Press D+         | Select same everyday, different day, MO-FR, MO-SA,<br>SA-SU, MO WE FR, TU THU SA, MO-WE,<br>TH-SA. (if same everyday, no need to press this key) |
| 4    | Press P          | Setting 1 OFF time (display 1 off)                                                                                                               |
| 5    | Press H+/M+      | Setting hours and minutes of the turn off time                                                                                                   |
| 6    | Press D+         | If you want the same setting every day, there is no need to press this key                                                                       |
| 7    | Repeat steps 2~6 | Set 2-17 ON/OFF times                                                                                                                            |
| 8    | Press 🕒          | End                                                                                                                                              |