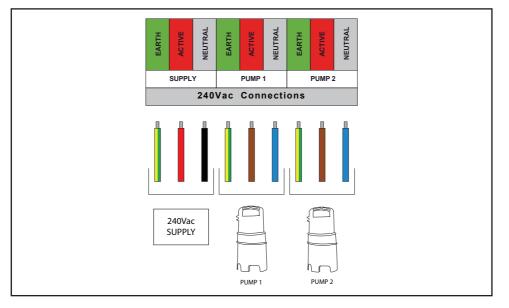

#### CONNECTION

### **OPERATION**

- Weatherproof Poly Enclosure
- Pump 240Vac 6Amp (MAX)
- Auto/Manual Selection
- Mounting Brackets Included

| √ CB1              |                                        |                                 |                                |                            |                                              |
|--------------------|----------------------------------------|---------------------------------|--------------------------------|----------------------------|----------------------------------------------|
| Circuit<br>Breaker |                                        |                                 |                                |                            |                                              |
| •                  |                                        |                                 |                                |                            | TC1<br>A10 A2<br>7 Day Time Clock            |
|                    |                                        |                                 |                                |                            | TC2<br>A10 A2<br>7 Day Time Clock            |
|                    | S1<br>Pump 1 Man<br>Auto<br>Pump 2 Man | TC1<br><u>4</u> 5<br>NO Contact | TC23<br>4 Ls<br>Timer Contacts | Earth<br>Active<br>Neutral | P1<br>240VAC<br>Pump<br>P2<br>240VAC<br>Pump |
|                    |                                        |                                 |                                |                            | rump                                         |
|                    |                                        |                                 |                                |                            |                                              |
|                    |                                        |                                 |                                |                            |                                              |
|                    |                                        |                                 |                                |                            |                                              |
|                    |                                        |                                 |                                |                            |                                              |
|                    |                                        |                                 |                                |                            |                                              |