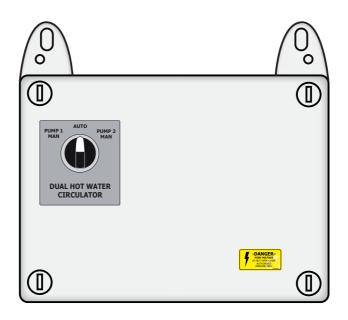

### **OPERATION**

- Weatherproof Poly Enclosure
- Pump 240Vac 6Amp (MAX)
- Auto/Manual Selection
- Mounting Brackets Included

| √ CB1              |                                        |                                 |                                |                            |                                              |
|--------------------|----------------------------------------|---------------------------------|--------------------------------|----------------------------|----------------------------------------------|
| Circuit<br>Breaker |                                        |                                 |                                |                            |                                              |
| •                  |                                        |                                 |                                |                            | TC1<br>A10 A2<br>7 Day Time Clock            |
|                    |                                        |                                 |                                |                            | TC2<br>A10 A2<br>7 Day Time Clock            |
|                    | S1<br>Pump 1 Man<br>Auto<br>Pump 2 Man | TC1<br><u>4</u> 5<br>NO Contact | TC23<br>4 Ls<br>Timer Contacts | Earth<br>Active<br>Neutral | P1<br>240VAC<br>Pump<br>P2<br>240VAC<br>Pump |
|                    |                                        |                                 |                                |                            | rump                                         |
|                    |                                        |                                 |                                |                            |                                              |
|                    |                                        |                                 |                                |                            |                                              |
|                    |                                        |                                 |                                |                            |                                              |
|                    |                                        |                                 |                                |                            |                                              |
|                    |                                        |                                 |                                |                            |                                              |