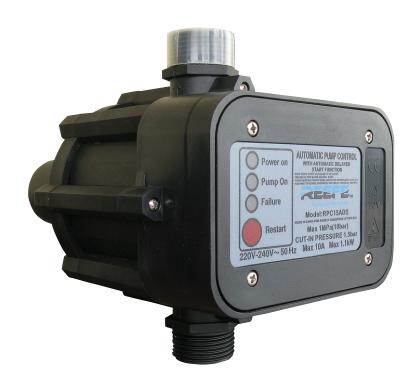

## **FEATURES & BENEFITS**

- Manufactured to high quality standards
- Fitted with Australian plug 3.0m power supply cable
- 0.5m pump cable on quick plug versions. 0.3m on 3 pin socket versions
- Power-Pump-Failure Indicator Lights
- The RPC15ADS & RPC22ADS versions have Auto-Restart function. In the case of loss
  of water supply, it will periodically check for water every 24 hours and automatically
  restart the pump when sufficient water is detected
- Certified to AS/NZS4020 for use with potable water

| CODE    | MODEL      | CONNECTION                            | FUNCTION                   | CUT-IN<br>PRESSURE<br>SETTING | MAXIMUM      |            |     |       | INLET   OUTLET |    |
|---------|------------|---------------------------------------|----------------------------|-------------------------------|--------------|------------|-----|-------|----------------|----|
|         |            |                                       |                            |                               | PRES.<br>BAR | POWER 240V |     | FLUID | INLET   OUTLET |    |
|         |            |                                       |                            |                               |              | AMPS       | KW  | TEMP  | MM             | IN |
| 8744    | RPC15ADS   | 3 pin plug with 3 pin socket          | 24nr auto<br>delayed start | 150 kPa                       | 10           | 10         | 1.1 | 60°C  | 25             | 1  |
| 8744.QP | RPC15ADSQP | 3 pin plug w. quick connection socket |                            |                               |              |            |     |       |                |    |
| 8713    | RPC22ADS   | 3 pin plug with 3 pin socket          |                            | 220kPa                        |              |            |     |       |                |    |
| 8379    | RPC22ADSQP | 3 pin plug w. quick connection socket |                            |                               |              |            |     |       |                |    |