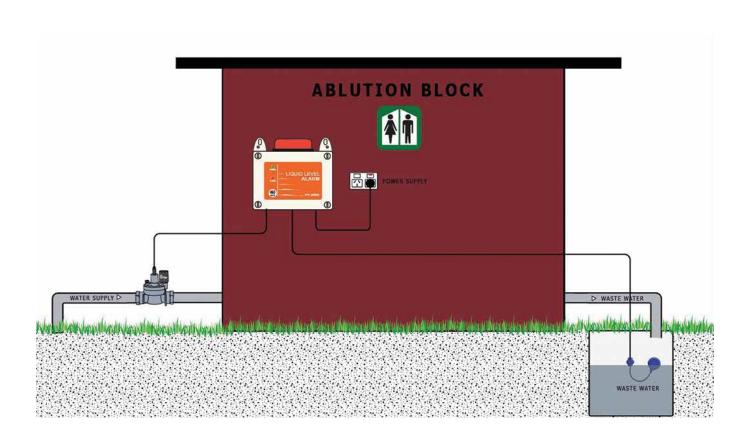

## WATER SHUT-OFF & LEVEL ALARM

The REEFE Water Shut-off & Level Alarm is a system controller developed to isolate the supply of Mains Water in the event of certain alarm conditions. The controller is generally used for applications where the wastewater being discharged from an ablution block is required to be pumped away. Allowing water supply to continue in the event of power failure or pump fault, could result in an overflow or environmental spill of untreated wastewater. By monitoring the level in the Outfall tank and the presence of Mains power, the controller appropriately switches the water supply Valve open or closed. The controller also incorporates 'Power On', 'Alarm' (strobe & LED) indication, as well as an Audible Siren complete with Mute button, which is activated in the event of a High Level.