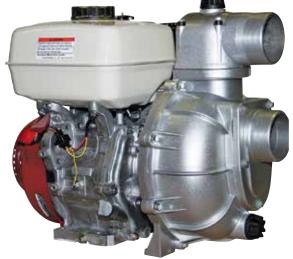

#### **RP TRANSFER SERIES**

These Premium grade Honda powered pumps are engineered with quality materials to produce an exceptionally reliable pump. Available with either the GX270 or the GX390 genuine Honda engine, with or without roll frame, in recoil and electric start.

## **FEATURES & BENEFITS**

- Genuine HONDA engine backed by Honda 3 year universal warranty
- 2 year warranty on wet-end and roll frame
- Self-priming to 6 metres with foot valve
- · Available with or without roll frame
- · Engine with oil sensor
- 3"BSP threaded fitting
- Wiring harness available as an option for battery connection
- Suitable for fresh water only

## **CONSTRUCTION**

- Alloy closed vein impeller and diffuser
- 1" keyway shaft

| CODE | MODEL        | ENGINE<br>HONDA | START    | ROLL<br>FRAME | FUEL<br>TANK | SUCTION<br>SIZE | DISCHARGE<br>SIZE | MAX<br>HEAD<br>(M) | MAX<br>FLOW RATE<br>(L/MIN) | PUMP<br>BODY | HORSE<br>POWER<br>CLASS |
|------|--------------|-----------------|----------|---------------|--------------|-----------------|-------------------|--------------------|-----------------------------|--------------|-------------------------|
| 8911 | RP030HP      | GX270           | Recoil   | -             | 6.1L         | 3"              | 3"                | 72                 | 620                         | Alloy        | 9                       |
| 8928 | RP030HP-RF   | GX270           | Recoil   | Yes           | 6.1L         | 3"              | 3"                | 72                 | 620                         | Alloy        | 9                       |
| 8799 | RP030AHP     | GX390           | Recoil   | -             | 6.1L         | 3"              | 3"                | 72                 | 620                         | Alloy        | 13                      |
| 6818 | RP030AHP-RF  | GX390           | Recoil   | Yes           | 6.1L         | 3"              | 3"                | 72                 | 620                         | Alloy        | 13                      |
| 8935 | RP030HPE     | GX270           | Electric | -             | 6.1L         | 3"              | 3"                | 72                 | 620                         | Alloy        | 9                       |
| 8942 | RP030HPE-RF  | GX270           | Electric | Yes           | 6.1L         | 3"              | 3"                | 72                 | 620                         | Alloy        | 9                       |
| 8898 | RP030AHPE    | GX390           | Electric | -             | 6.1L         | 3"              | 3"                | 72                 | 620                         | Alloy        | 13                      |
| 6870 | RP030AHPE-RF | GX390           | Electric | Yes           | 6.1L         | 3"              | 3"                | 72                 | 620                         | Alloy        | 13                      |