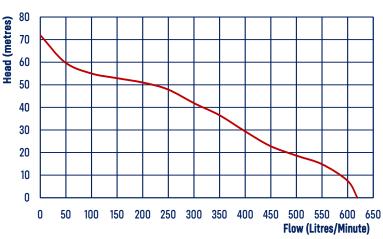

## **CONSTRUCTION**

- Alloy closed vein impeller and diffuser
- 1" keyway shaft

| CODE | MODEL        | ENGINE<br>HONDA | START    | ROLL<br>FRAME | FUEL<br>TANK | SUCTION<br>SIZE | DISCHARGE<br>SIZE | MAX<br>HEAD<br>(M) | MAX<br>FLOW RATE<br>(L/MIN) | PUMP<br>BODY | HORSE<br>POWER<br>CLASS |
|------|--------------|-----------------|----------|---------------|--------------|-----------------|-------------------|--------------------|-----------------------------|--------------|-------------------------|
| 8911 | RP030HP      | GX270           | Recoil   | -             | 6.1L         | 3"              | 3"                | 72                 | 620                         | Alloy        | 9                       |
| 8928 | RP030HP-RF   | GX270           | Recoil   | Yes           | 6.1L         | 3"              | 3"                | 72                 | 620                         | Alloy        | 9                       |
| 8799 | RP030AHP     | GX390           | Recoil   | -             | 6.1L         | 3"              | 3"                | 72                 | 620                         | Alloy        | 13                      |
| 6818 | RP030AHP-RF  | GX390           | Recoil   | Yes           | 6.1L         | 3"              | 3"                | 72                 | 620                         | Alloy        | 13                      |
| 8935 | RP030HPE     | GX270           | Electric | -             | 6.1L         | 3"              | 3"                | 72                 | 620                         | Alloy        | 9                       |
| 8942 | RP030HPE-RF  | GX270           | Electric | Yes           | 6.1L         | 3"              | 3"                | 72                 | 620                         | Alloy        | 9                       |
| 8898 | RP030AHPE    | GX390           | Electric | -             | 6.1L         | 3"              | 3"                | 72                 | 620                         | Alloy        | 13                      |
| 6870 | RP030AHPE-RF | GX390           | Electric | Yes           | 6.1L         | 3"              | 3"                | 72                 | 620                         | Alloy        | 13                      |