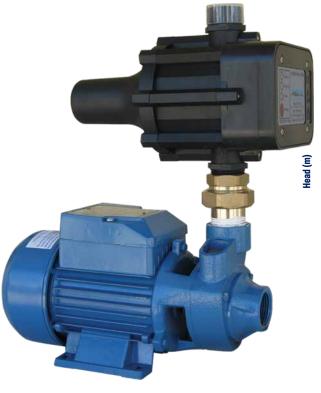

# **TURBINE PRESSURE PUMP**

### **DT SERIES**

This economical WaterPro turbine pressure pump is designed for water transfer and garden use. Robust construction, with stainless steel shaft, brass impeller, and carbon/ceramic mechanical seal. Includes automatic pressure controller.

## **CONSTRUCTION**

- · Brass impeller
- · Cast iron impeller housing
- Brass barrel union with o-ring seals
- Stainless steel motor & pump shaft
- Carbon/ceramic mechanical seal
- Quick plug pressure controller
- Ingress Protection IP44
- Insulation Class B