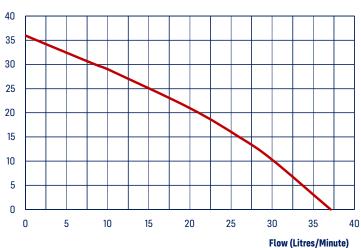

| CODE  | MODEL | POWER 240V |            |            | RATED           |             | MAXIMUM         |             | NO. OF | CABLE | INLET   OUTLET |    | SIZE<br>L X W X H |
|-------|-------|------------|------------|------------|-----------------|-------------|-----------------|-------------|--------|-------|----------------|----|-------------------|
|       |       | AMPS       | P1<br>(kW) | P2<br>(kW) | FLOW<br>(L/MIN) | HEAD<br>(M) | FLOW<br>(L/MIN) | HEAD<br>(M) | TAPS   | (M)   | ММ             | IN | (MM)              |
| 15674 | DT42  | 1.9        | 0.46       | 0.37       | 23              | 18          | 37              | 37          | 2-3    | 3     | 25             | 1" | 260x180x340       |