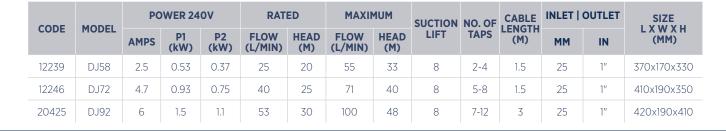

n
- Sheds, small workshops

#### SUITABLE FOR

 Average lowset house or two storey unit, toilets & laundry (DJ58: 1 bathroom, DJ72: 3 bathrooms MAX)

## **FEATURES & BENEFITS**

- Reliable, vibration free operation
- Automatic pressure controller with weatherproof cable connection, gives consistent pressure supply with run-dry protection
- Certified to AS/NZS4020 for use with potable water
- Self priming function
- Automatic restart function on pressure controller, automatically checks for water every 24 hours after a run-dry event

## CONSTRUCTION

- Noryl jet, diffuser and impeller
- Grade 304 stainless steel casing
  & shaft
- Carbon/ceramic mechanical seals
  for reliabilty
- Quick plug pressure controller
- Thermal overload protection
- Ingress Protection IP44
- Insulation Class B