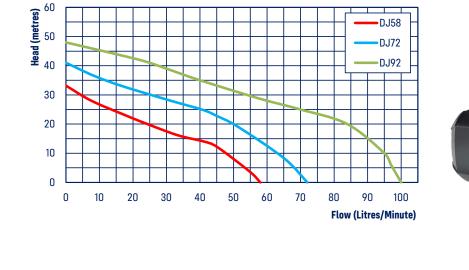

ion
- Sheds, small workshops

#### SUITABLE FOR

 Average lowset house or two storey unit, toilets & laundry (DJ58: 1 bathroom, DJ72: 3 bathrooms MAX)

## **FEATURES & BENEFITS**

- Reliable, vibration free operation
- Automatic pressure controller with weatherproof cable connection, gives consistent pressure supply with run-dry protection
- Certified to AS/NZS4020 for use with potable water
- Self priming function
- Automatic restart function on pressure controller, automatically checks for water every 24 hours after a run-dry event

## CONSTRUCTION

- Noryl jet, diffuser and impeller
- Grade 304 stainless steel casing
  & shaft
- Carbon/ceramic mechanical seals
  for reliabilty
- Quick plug pressure controller
- Thermal overload protection
- Ingress Protection IP44
- Insulation Class B