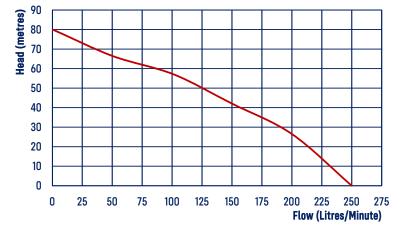

## **CONSTRUCTION**

- Alloy twin impeller and diffuser
- Hose tails, hose clips and suction strainer included
- 3 way outlet

| CODE | PUMP<br>MODEL | ENGINE                | FUEL<br>TANK | SUCTION<br>SIZE | DISCHARGE<br>SIZE | MAX<br>HEAD<br>(M) | MAX FLOW<br>RATE<br>(L/MIN) | PUMP<br>BODY | FLUID<br>HANDLING | HORSE<br>POWER<br>CLASS | WEIGHT<br>(KG) |
|------|---------------|-----------------------|--------------|-----------------|-------------------|--------------------|-----------------------------|--------------|-------------------|-------------------------|----------------|
| 6160 | WFF100        | WaterPro WP6.5 recoil | 3.6L         | 1.5"            | 1x1.5" / 2 X 1"   | 80                 | 250                         | Alloy        | Water             | 6.5                     | 28             |