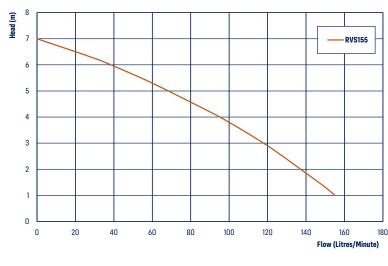

solids up to 15mm.

## **APPLICATIONS**

- Dirty water transfer
- Greywater
- Household wastewater
- Sump draining
- Pool emptying
- Wastewater systems

## **FEATURES & BENEFITS**

- Solids handling 15mm
- High performance
- Thermal overload protection
- 10m power cable, H05RN-F
- Includes 3 different hosetails 25/32/40mm
- Includes lifting rope
- Max liquid temperature 40°C
- Max ambient temperature 40°C
- Electrical Safety Approval to AS/NZS 60335.2.41

## CONSTRUCTION

- Stainless steel motor housing and shaft
- Technopolymer vortex impeller with special sand-flinging design to reduce clogging and wear
- Dual silicon carbide/ceramic mechanical seal with oil chamber
- MAC 3 type float switch, depth adjustable
- Ingress Protection IP68
- Insulation Class B
- Cast iron base and outlet







P 1800 807 604