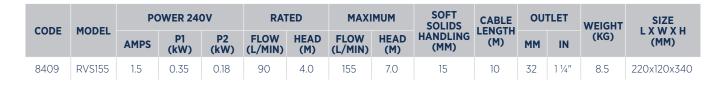

olids up to 15mm.

## **APPLICATIONS**

- Dirty water transfer
- Greywater
- Household wastewater
- Sump draining
- Pool emptying
- Wastewater systems

## **FEATURES & BENEFITS**

- Solids handling 15mm
- High performance
- Thermal overload protection
- 10m power cable, H05RN-F
- Includes 3 different hosetails 25/32/40mm
- Includes lifting rope
- Max liquid temperature 40°C
- Max ambient temperature 40°C
- Electrical Safety Approval to AS/NZS 60335.2.41

## CONSTRUCTION

- Stainless steel motor housing and shaft
- Technopolymer vortex impeller with special sand-flinging design to reduce clogging and wear
- Dual silicon carbide/ceramic mechanical seal with oil chamber
- MAC 3 type float switch, depth adjustable
- Ingress Protection IP68
- Insulation Class B
- Cast iron base and outlet







P 1800 807 604