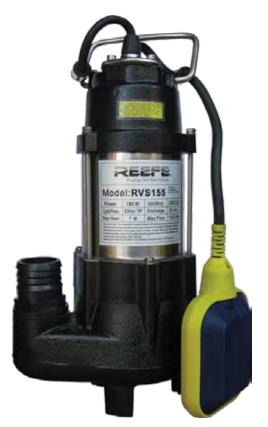

## PREMIUM VORTEX SUMP PUMP

This REEFE submersible vortex pump has been specifically designed for sump pump out applications. Solid cast-iron and stainless steel construction for robust and reliable pumps on which you can depend. Capable of handling soft solids up to 15mm.

## **FEATURES & BENEFITS**

- Solids handling 15mm
- High performance
- Thermal overload protection
- 10m power cable, H05RN-F
- Includes 3 different hosetails 25/32/40mm
- Includes lifting rope
- Max liquid temperature 40°C
- Max ambient temperature 40°C
- Electrical Safety Approval to AS/NZS 60335.2.41

## CONSTRUCTION

- Stainless steel motor housing and shaft
- Technopolymer vortex impeller with special sand-flinging design to reduce clogging and wear
- Dual silicon carbide/ceramic mechanical seal with oil chamber
- MAC 3 type float switch, depth adjustable
- Ingress Protection IP68
- Insulation Class B
- Cast iron base and outlet