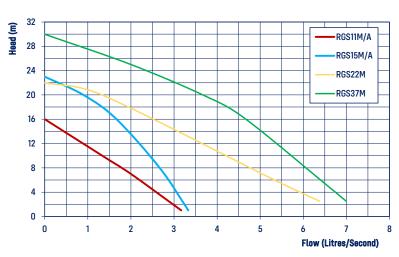

## **FEATURES & BENEFITS**

- Flows up to 7L/sec and max head up to 30m
- Grinder mechanism composed of a fixed shredder ring and a rotating grinder made with hardened Chromium-Molybdenum alloy steel - provides more than 80,000 shredding actions per minute
- · Unique epoxy cable sealing base prevents water vapor entering the motor
- Lifting lugs for easy installation and servicing
- Max liquid temperature 40°C
- Electrical Safety Approval to AS/NZS 60335.2.41

| CODE  | MODEL                                     | OPERATION                                 | POWER |      |            |            | MAXIMUM         |             | CABLE         | OUTLET |        | WEIGHT | SIZE            |  |
|-------|-------------------------------------------|-------------------------------------------|-------|------|------------|------------|-----------------|-------------|---------------|--------|--------|--------|-----------------|--|
|       |                                           |                                           | VOLTS | AMPS | P1<br>(kW) | P2<br>(kW) | FLOW<br>(L/SEC) | HEAD<br>(M) | LENGTH<br>(M) | ММ     | IN     | (KG)   | DIA X H<br>(MM) |  |
| 13403 | RGS11M                                    | Manual                                    | 240   | 9    | 1.6        | 1.1        | 3.2             | 16          | 10            | 32     | 1 1/4" | 31     | 284x512         |  |
| 13441 | RGS11A                                    | Auto                                      |       |      |            |            |                 |             |               |        |        |        |                 |  |
| 13410 | RGS15M                                    | Manual                                    | 240   | 13   | 2.1        | 1.5        | 3.3             | 23          | 10            | 32     | 1 1/4" | 37     | 284x552         |  |
| 13458 | RGS15A                                    | Auto                                      |       |      |            |            |                 |             |               |        |        |        |                 |  |
| 13465 | RGS15M-3                                  | Manual                                    |       | 3.2  |            |            |                 |             |               |        |        |        |                 |  |
| 13427 | RGS22M                                    | Manual                                    | 415   | 4.8  | 2.7        | 2.2        | 6.4             | 22          | 10            | 50     | 2"     | 48     | 312x513         |  |
| 13434 | RGS37M                                    | Manual                                    | 415   | 8    | 4.5        | 3.7        | 7.0             | 30          | 10            | 50     | 2"     | 50     | 312x573         |  |
| 13397 | Guide Rail Assembly to Suit RGS11 & RGS15 |                                           |       |      |            |            |                 |             |               |        |        |        |                 |  |
| 14639 | Guide Rail A                              | Guide Rail Assembly to Suit RGS22 & RGS37 |       |      |            |            |                 |             |               |        |        |        |                 |  |