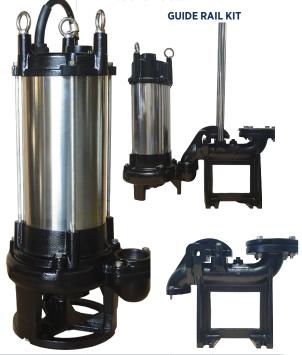

## **CONSTRUCTION**

- Abrasion resistant construction
- Removable solid cast iron base. When using these pumps with guide rails, the base must be removed.
- Hardened Grinder mechanism
- Triplex seals double mechanical seal plus an oil seal to isolate the motor from the pumped liquid
- 10m cable
- Ingress Protection IP68
- Insulation Class F