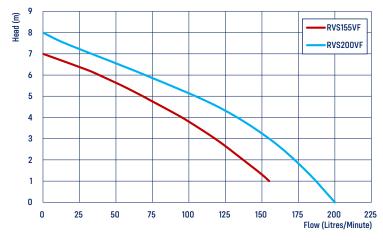

## RUP155/200

| CODE  | MODEL    | POWER 240V |            |            | MAXIMUM         |             | SOLID            | CABLE | INLET<br>(FBSP) |    | OUTLET<br>(MBSP) |    | OVERFLOW<br>(FBSP) |    | SIZE          |
|-------|----------|------------|------------|------------|-----------------|-------------|------------------|-------|-----------------|----|------------------|----|--------------------|----|---------------|
|       |          | AMPS       | P1<br>(kW) | P2<br>(kW) | FLOW<br>(L/MIN) | HEAD<br>(M) | HANDLING<br>(MM) | (M)   | MM              | IN | ММ               | IN | ММ                 | IN | LXWXH<br>(MM) |
| 11911 | RUP155   | 2          | 0.35       | 0.18       | 155             | 7           | 15               | 10    | 50              | 2" | 25               | 1" | 50                 | 2" | 460x260x380   |
| 11997 | RUP155-T | 2          | 0.35       | 0.18       | 155             | 7           | 15               | 10    | 50              | 2" | 25               | 1" | 50                 | 2" | 460x260x435   |
| 13519 | RUP200   | 2          | 0.4        | 0.25       | 200             | 8           | 25               | 10    | 50              | 2" | 25               | 1" | 50                 | 2" | 460x260x380   |
| 12208 | RUP200-T | 2          | 0.4        | 0.25       | 200             | 8           | 25               | 10    | 50              | 2" | 25               | 1" | 50                 | 2" | 460x260x435   |