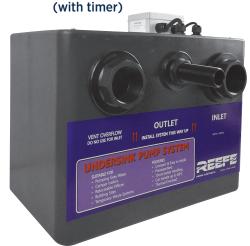

# **UNDERSINK PUMP SYSTEM**

## **FEATURES & BENEFITS**

- Compact and easy to install
- Preassembled system
- 15mm solids handling capacity
- Max liquid temperature 58°C
- Thermal overload switch
- Timer version pumps for 10sec every 24 hours to prevent water stagnating

## **CONSTRUCTION**

- 45L polyethylene tank
- 2" FBSP inlet and overflow
- 1" MBSP outlet
- RVS155VF or RVS200VF pump

RUP155-T/200-T