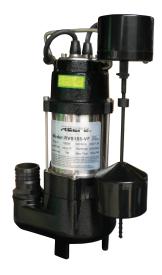

## **CONSTRUCTION**

- 45L polyethylene tank
- 2" FBSP inlet and overflow
- 1" MBSP outlet
- RVS155VF or RVS200VF pump

RUP155-T/200-T

## RUP155/200

| CODE  | MODEL    | POWER 240V |            |            | MAXIMUM         |             | SOLID            | CABLE | INLET<br>(FBSP) |    | OUTLET<br>(MBSP) |    | OVERFLOW<br>(FBSP) |    | SIZE          |
|-------|----------|------------|------------|------------|-----------------|-------------|------------------|-------|-----------------|----|------------------|----|--------------------|----|---------------|
|       |          | AMPS       | P1<br>(kW) | P2<br>(kW) | FLOW<br>(L/MIN) | HEAD<br>(M) | HANDLING<br>(MM) | (M)   | MM              | IN | ММ               | IN | ММ                 | IN | LXWXH<br>(MM) |
| 11911 | RUP155   | 2          | 0.35       | 0.18       | 155             | 7           | 15               | 10    | 50              | 2" | 25               | 1" | 50                 | 2" | 460x260x380   |
| 11997 | RUP155-T | 2          | 0.35       | 0.18       | 155             | 7           | 15               | 10    | 50              | 2" | 25               | 1" | 50                 | 2" | 460x260x435   |
| 13519 | RUP200   | 2          | 0.4        | 0.25       | 200             | 8           | 25               | 10    | 50              | 2" | 25               | 1" | 50                 | 2" | 460x260x380   |
| 12208 | RUP200-T | 2          | 0.4        | 0.25       | 200             | 8           | 25               | 10    | 50              | 2" | 25               | 1" | 50                 | 2" | 460x260x435   |