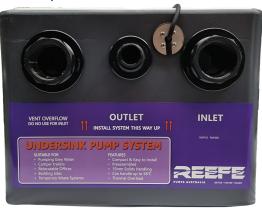

# **UNDERSINK PUMP SYSTEM**

## **FEATURES & BENEFITS**

- Compact and easy to install
- Preassembled system
- 15mm solids handling capacity
- Max liquid temperature 58°C
- Thermal overload switch
- Timer version pumps for 10sec every 24 hours to prevent water stagnating

## **CONSTRUCTION**

- 45L polyethylene tank
- 2" FBSP inlet and overflow
- 1" MBSP outlet
- RVS155VF or RVS200VF pump

RUP155-T/200-T