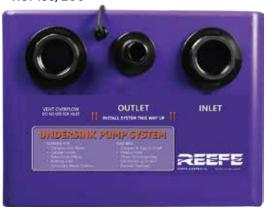

## **UNDERSINK PUMP SYSTEM**

#### **CONSTRUCTION**

- 45L polyethylene tank
- 2" FBSP inlet and overflow
- 1" MBSP outlet
- RVS155VF or RVS200VF pump