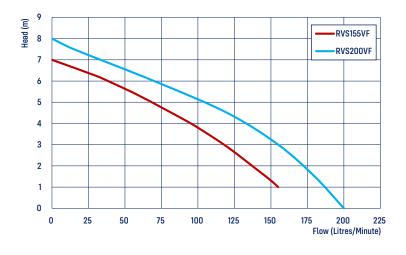

#### RUP155/200

| CODE  | MODEL    | POWER 240V |            |            | MAXIMUM         |             | SOLID            | CABLE | INLET<br>(FBSP) |    | OUTLET<br>(MBSP) |    | OVERFLOW<br>(FBSP) |    | SIZE          |
|-------|----------|------------|------------|------------|-----------------|-------------|------------------|-------|-----------------|----|------------------|----|--------------------|----|---------------|
|       |          | AMPS       | P1<br>(kW) | P2<br>(kW) | FLOW<br>(L/MIN) | HEAD<br>(M) | HANDLING<br>(MM) | (M)   | ММ              | IN | ММ               | IN | мм                 | IN | LXWXH<br>(MM) |
| 11911 | RUP155   | 2          | 0.35       | 0.18       | 155             | 7           | 15               | 10    | 50              | 2" | 25               | 1" | 50                 | 2" | 460x260x380   |
| 11997 | RUP155-T | 2          | 0.35       | 0.18       | 155             | 7           | 15               | 10    | 50              | 2" | 25               | 1" | 50                 | 2" | 460x260x435   |
| 13519 | RUP200   | 2          | 0.4        | 0.25       | 200             | 8           | 25               | 10    | 50              | 2" | 25               | 1" | 50                 | 2" | 460x260x380   |
| 12208 | RUP200-T | 2          | 0.4        | 0.25       | 200             | 8           | 25               | 10    | 50              | 2" | 25               | 1" | 50                 | 2" | 460x260x435   |