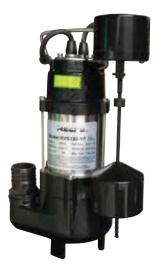

#### **CONSTRUCTION**

- 45L polyethylene tank
- 2" FBSP inlet and overflow
- 1" MBSP outlet
- RVS155VF or RVS200VF pump

#### RUP155/200

| CODE  | MODEL    | POWER 240V |            |            | MAXIMUM         |             | SOLID            | CABLE | INLET<br>(FBSP) |    | OUTLET<br>(MBSP) |    | OVERFLOW<br>(FBSP) |    | SIZE          |
|-------|----------|------------|------------|------------|-----------------|-------------|------------------|-------|-----------------|----|------------------|----|--------------------|----|---------------|
|       |          | AMPS       | P1<br>(kW) | P2<br>(kW) | FLOW<br>(L/MIN) | HEAD<br>(M) | HANDLING<br>(MM) | (M)   | ММ              | IN | ММ               | IN | мм                 | IN | LXWXH<br>(MM) |
| 11911 | RUP155   | 2          | 0.35       | 0.18       | 155             | 7           | 15               | 10    | 50              | 2" | 25               | 1" | 50                 | 2" | 460x260x380   |
| 11997 | RUP155-T | 2          | 0.35       | 0.18       | 155             | 7           | 15               | 10    | 50              | 2" | 25               | 1" | 50                 | 2" | 460x260x435   |
| 13519 | RUP200   | 2          | 0.4        | 0.25       | 200             | 8           | 25               | 10    | 50              | 2" | 25               | 1" | 50                 | 2" | 460x260x380   |
| 12208 | RUP200-T | 2          | 0.4        | 0.25       | 200             | 8           | 25               | 10    | 50              | 2" | 25               | 1" | 50                 | 2" | 460x260x435   |