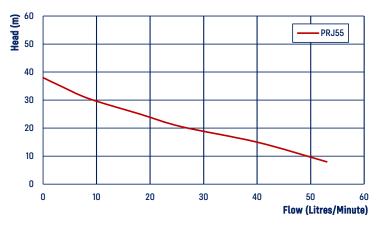

## **PACKAGE COMPLETE WITH**

- Pressure pump PRJ55 60L/min, 38m head
- Mains flow 50L/Min
- Pressure controller auto restart
- Rain to Mains valveset
- Flexible hoses (supplied loose)
- Y-Strainer
- Round style pump cover
- Other pump sizes available
- Certified to AS/NZS4020 for use with potable water
- WaterMark # 022109