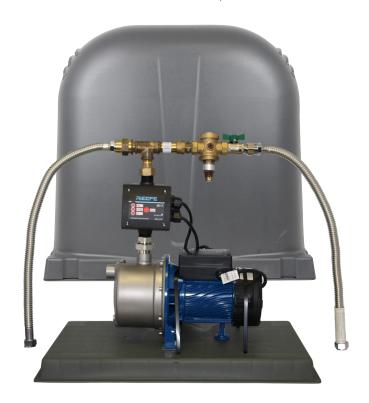

## **EXTERNAL RAIN MAINS SYSTEM**

RM6000-3

RM6000-3 RainPro is the RM4000-3 RainPro® "Easy Install" unit with the added advantage of a pump cover. The Rain Mains device has no cables, no float, no solenoid, no electronic controls. Kit comes complete with cover and flexible hoses. The RM6000-3 restricts the flow of mains supply while rain water is being pumped to 0. This system is only suited to flooded suction and is best suited for supplying laundry and toilets only.

## **PACKAGE COMPLETE WITH**

- Pressure pump PRJ55 60L/min, 38m head
- Mains flow 50L/Min
- Pressure controller auto restart
- Rain to Mains valveset
- Flexible hoses (supplied loose)
- Y-Strainer
- Round style pump cover
- Other pump sizes available
- Certified to AS/NZS4020 for use with potable water
- WaterMark # 022109