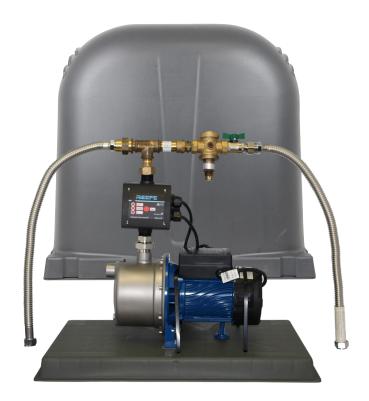

## **EXTERNAL RAIN MAINS SYSTEM**

RM6000-3

RM6000-3 RainPro is the RM4000-3 RainPro® "Easy Install" unit with the added advantage of a pump cover. The Rain Mains device has no cables, no float, no solenoid, no electronic controls. Kit comes complete with cover and flexible hoses. The RM6000-3 restricts the flow of mains supply while rain water is being pumped to 0. This system is only suited to flooded suction and is best suited for supplying laundry and toilets only.

## **PACKAGE COMPLETE WITH**

- Pressure pump PRJ55 60L/min, 3em head
- Mains flow 50L/Min
- Pressure controller auto restart
- Rain to Mains valveset
- Flexible hoses (supplied loose)
- Y-Strainer
- Round style pump cover
- Other pump sizes available
- Certified to AS/NZS4020 for use with potable water
- WaterMark # 022109