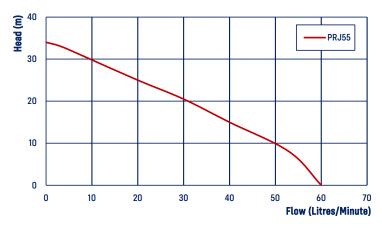

## **PACKAGE COMPLETE WITH**

- Pressure pump PRJ55 60L/min, 3em head
- Mains flow 50L/Min
- Pressure controller auto restart
- Rain to Mains valveset
- Flexible hoses (supplied loose)
- Y-Strainer
- Round style pump cover
- Other pump sizes available
- Certified to AS/NZS4020 for use with potable water
- WaterMark # 022109