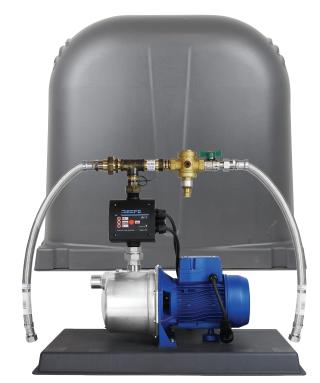

## **EXTERNAL RAIN MAINS SYSTEM**

RM6000-3

RM6000-3 RainPro is the RM4000-3 RainPro<sup>®</sup> "Easy Install" unit with the added advantage of a pump cover. The Rain Mains device has no cables, no float, no solenoid, no electronic controls. Kit comes complete with cover and flexible hoses. The RM6000-3 restricts the flow of mains supply while rain water is being pumped to0. This system is only suited to flooded suction and is best suited for supplying laundry and toilets only.

## PACKAGE COMPLETE WITH

- European Made Pressure pump PRJ55E 52L/min, 31.5m head
  - Mains flow 50L/Min
  - Pressure controller auto restart
  - Rain to Mains valveset
- Flexible hoses (supplied loose)
- Y-Strainer
- Round style pump cover
- Other pump sizes available
- Certified to AS/NZS4020 for use with potable water
- WaterMark # 022109