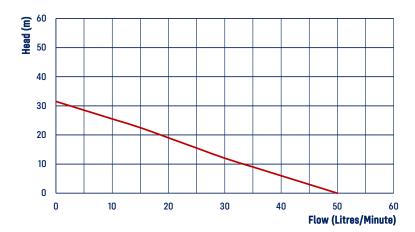

## PACKAGE COMPLETE WITH

- European Made Pressure pump PRJ55E 52L/min, 31.5m head
  - Mains flow 50L/Min
  - Pressure controller auto restart
  - Rain to Mains valveset
- Flexible hoses (supplied loose)
- Y-Strainer
- Round style pump cover
- Other pump sizes available
- Certified to AS/NZS4020 for use with potable water
- WaterMark # 022109