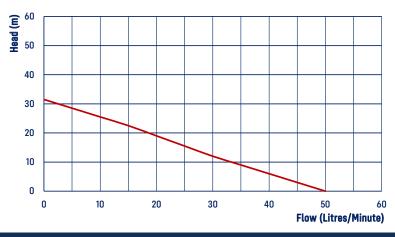

## **PACKAGE COMPLETE WITH**

- European Made Pressure pump PRJ55E 52L/min, 31.5m head
- Mains flow 50L/Min
- Pressure controller auto restart
- Rain to Mains valveset
- Flexible hoses (supplied loose)
- Y-Strainer
- Round style pump cover
- Other pump sizes available
- Certified to AS/NZS4020 for use with potable water
- WaterMark # 022109