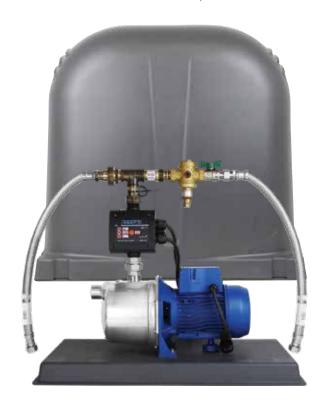

## **EXTERNAL RAIN MAINS SYSTEM**

RM6000-3

RM6000-3 RainPro is the RM4000-3 RainPro® "Easy Install" unit with the added advantage of a pump cover. The Rain Mains device has no cables, no float, no solenoid, no electronic controls. Kit comes complete with cover and flexible hoses. The RM6000-3 restricts the flow of mains supply while rain water is being pumped to 0. This system is only suited to flooded suction and is best suited for supplying laundry and toilets only.

## **PACKAGE COMPLETE WITH**

- European Made Pressure pump PRJ55E 52L/min, 31.5m head
- Mains flow 50L/Min
- Pressure controller auto restart
- Rain to Mains valveset
- Flexible hoses (supplied loose)
- Y-Strainer
- Round style pump cover
- Other pump sizes available
- Certified to AS/NZS4020 for use with potable water
- WaterMark # 022109