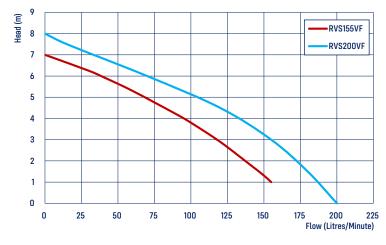

#### QUP155/200

| CODE  | MODEL    | POWER 240V |            |            | MAXIMUM         |             | SOLID            | CABLE | INLET<br>(FBSP) |    | OUTLET<br>(MBSP) |    | OVERFLOW<br>(FBSP) |    | SIZE          |
|-------|----------|------------|------------|------------|-----------------|-------------|------------------|-------|-----------------|----|------------------|----|--------------------|----|---------------|
|       |          | AMPS       | P1<br>(kW) | P2<br>(kW) | FLOW<br>(L/MIN) | HEAD<br>(M) | HANDLING<br>(MM) | (M)   | MM              | IN | ММ               | IN | ММ                 | IN | LXWXH<br>(MM) |
| 11911 | QUP155   | 2          | 0.35       | 0.18       | 155             | 7           | 15               | 10    | 50              | 2" | 25               | 1" | 50                 | 2" | 460x260x380   |
| 11997 | QUP155-T | 2          | 0.35       | 0.18       | 155             | 7           | 15               | 10    | 50              | 2" | 25               | 1" | 50                 | 2" | 460x260x435   |
| 13519 | QUP200   | 2          | 0.4        | 0.25       | 200             | 8           | 25               | 10    | 50              | 2" | 25               | 1" | 50                 | 2" | 460x260x380   |
| 12208 | QUP200-T | 2          | 0.4        | 0.25       | 200             | 8           | 25               | 10    | 50              | 2" | 25               | 1" | 50                 | 2" | 460x260x435   |