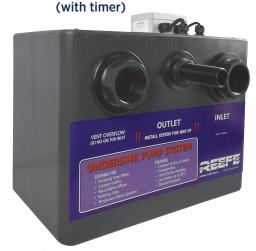

## **UNDERSINK PUMP SYSTEM**

#### **FEATURES & BENEFITS**

- Compact and easy to install
- Preassembled system
- 15mm solids handling capacity
- Max liquid temperature 58°C
- Thermal overload switch
- Timer version pumps for 10sec every 24 hours to prevent water stagnating

#### **CONSTRUCTION**

- 45L polyethylene tank
- 2" FBSP inlet and overflow
- 1" MBSP outlet
- RVS155VF or RVS200VF pump