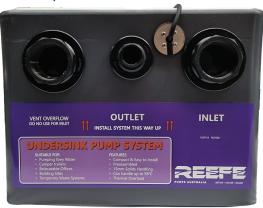

## **UNDERSINK PUMP SYSTEM**

#### **FEATURES & BENEFITS**

- Compact and easy to install
- Preassembled system
- 15mm solids handling capacity
- Max liquid temperature 58°C
- Thermal overload switch
- Timer version pumps for 10sec every 24 hours to prevent water stagnating

#### **CONSTRUCTION**

- 45L polyethylene tank
- 2" FBSP inlet and overflow
- 1" MBSP outlet
- RVS155VF or RVS200VF pump